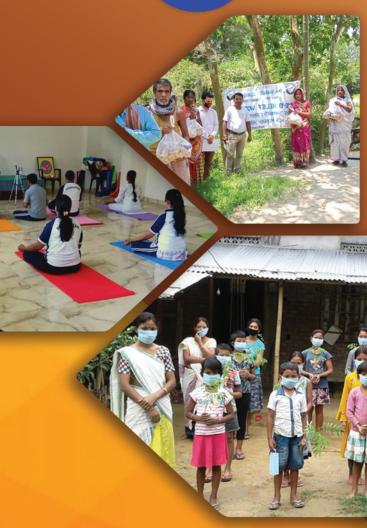

### 2.1. Yoga Education

Seva Bharati, Purbanchal is promoting Yoga since 1998 as one of its important programme. To promote Yoga, Seva Bharati, Purbanchal conducts various activities like Yoga Teacher Training Camps, Yoga Courses and Yoga & Naturopathy treatments through YOGNILAYAM, the Yoga and Naturopathy Institute and Yoga Centres situated at different places across all the NorthEastern States.

#### 18 WORLD ENVIRONMENT DAY

Seva Bharati, Purbanchal with its objective of rendering social service and **Environment protection and management** initiatives observed the World Environment Day on 5<sup>th</sup> June, 2020. On the occasion of World Environment Day, Seva Bharati Purbanchal organized a massive tree plantation drive in different districts of Assam. In this drive a total **18**, **509** tree saplings were planted at **560** villages of **25** districts in Assam.

#### INTERNATIONAL YOGA DAY

Every year Seva Bharati, Purbanchal has been celebrating International Yoga Day (IYD) on 21<sup>st</sup> June with huge enthusiasm and large participations. This year International Yoga Day was celebrated at 123 places covering 23 districts of Assam wherein more than five thousand participants took part. This year all the preparatory meeting for the IYD was organized through online / remote mechanism keeping in view the social distancing norm to be maintained because of the ongoing pandemic of COVID-19. In the preparatory meetings, a set of few Yogasana were fixed which were practiced by the participants in different locations through instruction received through online /