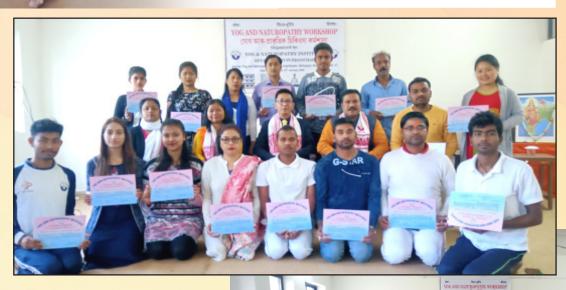

# 2.2.4 Yog and Naturopathy Workshop:

Seva Bharati Purbanchal organized seven (7) days Workshop on Yog and Naturopathy at Yog and Naturopathy Institute, North Guwahati in the month of January 2021. In the month of January 2021, two such workshops were conducted. A total 30 participants have taken part in these workshops. Prof. Darun Kumar Singh, IIT Guwahati, Dr. Arun Kr. Banerjee, Arogya Mitra Project In-charge, Dr. Donirang Reang, Chief Medical Officer, Yog & Naturopathy Institute, Sri Arup Jyoti Das, Yoga Pramukh, Uttar assam Prant were present as resource person.