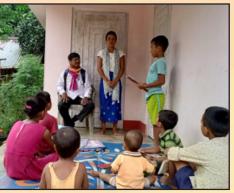

# ONE TEACHER SCHOOL

With aim of empowering Children of rural areas of North-East India Seva Bharati, Purbanchal initiated free study centre named One Teacher School (OTS) for rural poor students under the guidance of Shri Surinder Sikand, Secretary, Sewa Canada International Aid Inc. The one teacher school (OTS) project under the sponsorship of Sewa Canada International Aid Inc. provides informal education to the children in the places of less schooling facility or remote areas to promote, support and grow awareness towards education among the students and parents. At the heart of this endeavour there are teachers who educate the young generation within the age group of 4 to 14 yrs, provide basic education with specific curriculum, guidance on day to day issues, facilitate problem solving and teach basic first Aid, health and hygiene education. The teachers become an ally to the community inspiring optimism and self-determination among the rural kids. Seva Bharati, Purbanchal started providing free classes by establishing these Sanskar Kendras in three different areas namely Rani, Boko and Goalpara of Assam since 2011.

# In pictures:

Interaction of Teachers & Students during Class.

# 7.2 Activities

Presently, Seva Bharati, Purbanchal is running 27 One Teacher Schools in Rani, Boko and Goalpara area of Assam where total 409 students (on an average 15 students per school) enrolled in the year 2020-2021. The students are also taught extracurricular activities to develop encourage academic performance and also to develop social skills.