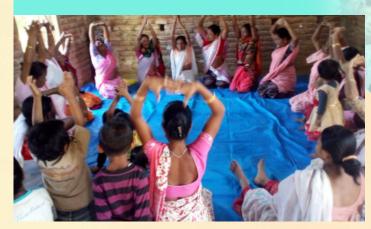

# 2.1.2 Yoga Awareness Camp

Yoga awareness camps are conducted by Seva Bharati, Purbanchal on a regular basis at different places in north-eastern states to aware the people about the benefits of yoga along with its practices. This is generally conducted for 14 hours / 7 days. Yoga awareness camp is divided into two categories –

- 1. Prayesh (A primary Yoga Awareness Camp for Students for 7 days)
- 2. Sopan (A Primary Yoga Awareness Camp for Adults for 7 days)

Table: No. of participants in Yoga Awareness Camp held in 2020-2021

|         |              | <b>Participants</b> |        |       |  |
|---------|--------------|---------------------|--------|-------|--|
| Camp    | No. of Camps | Male                | Female | Total |  |
| Pravesh | 1            | 19                  | 29     | 48    |  |
| Sopan   | 2            | 60                  | 44     | 104   |  |
| Total   |              | 79                  | 73     | 152   |  |