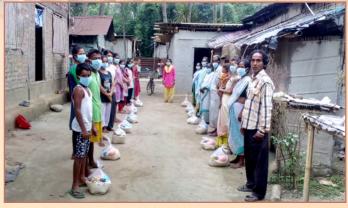

# **RAKTA - DHARA**

A state wide voluntary blood donation camp called "RAKTA-DHARA" was jointly organized by National Medicos Organization (NMO) and Seva Bharati, Purbanchal (SBP) to not just motivate people to donate blood but also to help save the lives of those in need. It was started on 10<sup>th</sup> May 2020. Despite very difficult circumstances due to the global

COVID-19 pandemic a grand total of 1596 unit blood were collected in 69 camps covering 30 districts of Assam. A mammoth amount considering the fact that this campaign was conducted in the midst of a pandemic. The success of the campaign can be attributed to the zeal of all the people involved in the campaign and the spirit of the donors.