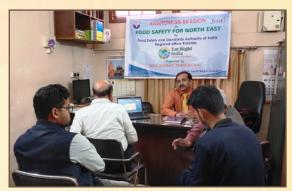

#### AWARENESS SESSION ON FOOD SAFETY AND PRESERVATION

An Awareness Session on "Food Safety and Preservation" supported by Food Safety and Standards Authority of India Regional office Kolkata was organized by Seva Bharati Purbanchal 20th February 2021 at Lachit Nagar, Guwahati. In this programme Sri Pramod Gowel, FSSAI, Regional office Kolkata was present as a resource person. The awareness programme was attended by twenty five (25) Seva Bharati Purbanchal workers. This program was conducted both online and offline.