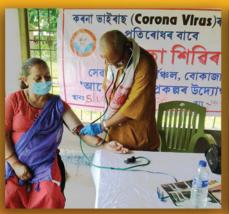

In view of the covid-19 pandemic a special emphasizes was given in prevention of spread the disease and all the programmes were organised by following government guidelines and norms regarding covid-19 pandemic.

#### 18 WORLD ENVIRONMENT DAY

Seva Bharati, Purbanchal with its objective of rendering social service and **Environment protection and management** initiatives observed the World Environment Day on 5<sup>th</sup> June, 2020. On the occasion of World Environment Day, Seva Bharati Purbanchal organized a massive tree plantation drive in different districts of Assam. In this drive a total **18**, **509** tree saplings were planted at **560** villages of **25** districts in Assam.