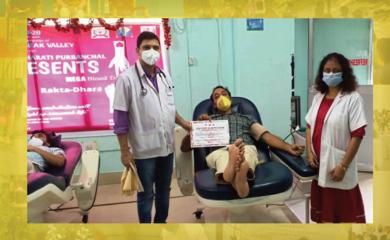

# **RAKTA - DHARA**

A state wide voluntary blood donation camp called "RAKTA-DHARA" was jointly organized by National Medicos Organization (NMO) and Seva Bharati, Purbanchal (SBP) to not just motivate people to donate blood but also to help save the lives of those in need. It was started on 10<sup>th</sup> May 2020. Despite very difficult circumstances due to the global

COVID-19 pandemic a grand total of 1596 unit blood were collected in 69 camps covering 30 districts of Assam. A mammoth amount considering the fact that this campaign was conducted in the midst of a pandemic. The success of the campaign can be attributed to the zeal of all the people involved in the campaign and the spirit of the donors.