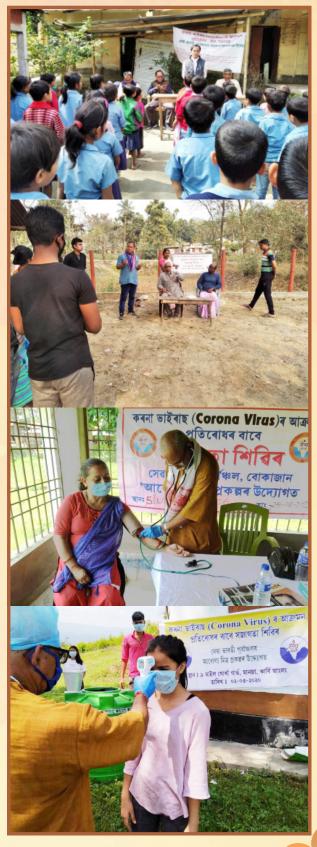

# 1.4. HEALTH AWARENESS PROGRAMME

The health awareness programmes are organized by Arogya Mitras at different villages in all the North Eastern States. In this programme, Arogya Mitras and invited resource persons interact with rural people and discus various types of health related issues like sanitation, cleanness, preventive measures for a healthy environment etc. to maintain good health in the society. This year, the health awareness programmes were organised on the topic "Life style in pandemic situation" from 8<sup>th</sup> March, 2021 to 21<sup>st</sup> March, 2021 at 82 different places covering 21 districts of Northeast India where a **1476** rural people were benefited.

In view of the covid-19 pandemic a special emphasizes was given in prevention of spread the disease and all the programmes were organised by following government guidelines and norms regarding covid-19 pandemic.

| 82   | Awareness Camp   |
|------|------------------|
| 1476 | Participants     |
| 21   | District Covered |