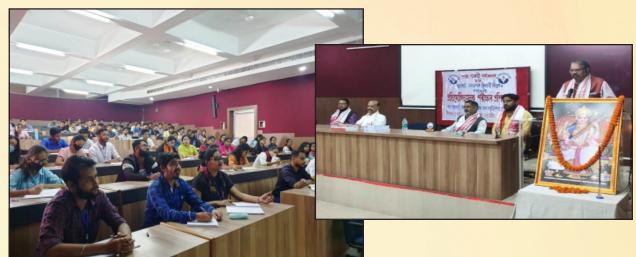

#### COMPETITIVE EXAMINATION TRAINING PROGRAMME

A competitive examination training workshop was successfully held at Institute of Science & Technology, Gauhati University, Guwahati, Assam from 13th March 2021 to 25th April 2021. The aim of the workshop was to give lessons like how to manage time, how to be disciplined, how to increases patience, concentration and to develop reasoning skills of students. In this workshop, a total 120 students have participated.

#### AWARENESS SESSION ON FOOD SAFETY AND PRESERVATION

An Awareness Session on "Food Safety and Preservation" supported by Food Safety and Standards Authority of India Regional office Kolkata was organized by Seva Bharati Purbanchal 20th February 2021 at Lachit Nagar, Guwahati. In this programme Sri Pramod Gowel, FSSAI, Regional office Kolkata was present as a resource person. The awareness programme was attended by twenty five (25) Seva Bharati Purbanchal workers. This program was conducted both online and offline.