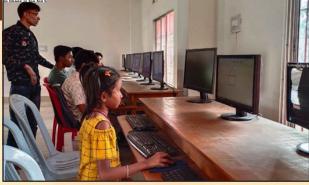

#### **COMPUTER TRAINING CENTRE**

The computer training is very essential to keep oneself to catch up with today's technological need. Seva Bharati, Purbanchal set up a computer centre in Gossaigaon, Kokrajhar to provide computer training for the under privileged students. In this centre various types of course like Certificate on Computer Application (CCA), Diploma in Computer Application (DCA), Certificate Course on Tally; DTP etc. are conducted every year. In this centre more than hundred students enrolled in various courses every year. In this year, a total 13 students took admission in various courses in this centre due to COVID-19 pandemic.

Table: No. of students in different courses

| Course wise Number of Students |     |       |       |  |  |
|--------------------------------|-----|-------|-------|--|--|
| CCA                            | DCA | Tally | Total |  |  |
| 06                             | 05  | 02    | 13    |  |  |