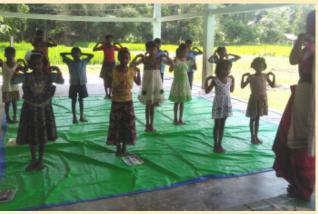

### 1.5. Arogyam

Arogyam is a health education and character building programme for the age group 4 to 14 years old children. This is one hour programme for one or two days in a week. The Arogyam is conducted by specially trained female Arogya Mitras in specific places through different extra-curricular activities like playing, singing, painting, storytelling etc. Presently, there are 10 Arogyam centres in different locations of Assam.

#### 1.5.1. Kishori Vikas

It is a one day monthly programme for teenage village girls organised by female Arogya Mitras to discuss various topics to maintain good health, education, character, security and other problems relating to their age group. Presently, 4 Kishori Vikas Kendras are running in different parts of Assam.

#### 1.5.2. Matri Mandali

Matri Mandali programmes are organised to mentally and morally strengthen the adult women of the society. It is a one day monthly programme organised by mainly female Arogya Mitras to discuss the problems relating to child birth, child care, nutrition, family planning, sanitation, social awareness etc.