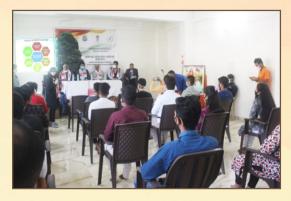

#### KARYAKARTA VIKASH VARG

Every year, Seva Bharati Purbanchal organizes Karyakarta Vikash Varg for the workers and volunteers of the organization to develop different skills among them so that they can develop good personality and better skills in their respective field. This year also, a Karyakarta Vikash Varg was held at Adingiri, Guwahati with a total of 65 Participants on 1st and 2nd January 2021. In this programme Sri Ulhas Kulkarni, Kshetra Pracharak, Sri Bashista Bujarbaruah, Sah-Kshetra Pracharak, Sri Surendra Talkhedkar, Organizing Secretary of Assam Kshetra, Sri Bipul Kr. Deka, Prant Organizing Secretary, Sri Ramen Sarma, President, Sri Rajib Gupta, Secretary and other executive body members were present in the Inaugural Programme.

#### GREEN SKILL DEVELOPMENT TRAINING PROGRAMME

Seva Bharati, Purbanchal organised a Green skill Development Programme (GSDP) Certificate Course in collaboration with TERI, Delhi under Ministry of Environment, Forest and Climate Change (ENVIS) to provide Sustain and Enhanced Technical Knowledge in Solar Energy Systems at Yognilayam, Abhaypur, North Guwahati. This course was conducted in two parts. The first part was conducted from 27th February to 11th March 2020 and the second part was conducted from 15th November to 8th December 2020.

In the Inaugural function of this workshop, Sri Prashanta Kumar Swain, TERI, Dr. Debajit Palit, Sr. Fellow & Director, TERI; Sri MK Choudhury, Additional Director, AEDA; Sri Bikash Sharma, Treasurer, Seva Bharati Purbanchal; Dr. Piyush Kant Rai, BHU, Prof. Aditya Shastri, Director of CMS and Vice Chancellor, Banasthali University, Dr. Dipankar Debnath, Seva Bharati Purbanchal, Sri Surendra Talkhedkar, Organizing Secretary, Assam Kshetra were present.