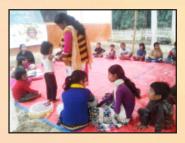

### 1.5. Arogyam

Arogyam is a health education and character building programme for the age group 4 to 14 years old children. This is one hour programme for one or two days in a week. The Arogyam is conducted by specially trained female Arogya Mitras in specific places through different extra-curricular activities like playing, singing, painting, storytelling etc. Presently, there are 10 Arogyam centres in different locations of Assam.

#### 1.5.1. Kishori Vikas

It is a one day monthly programme for teenage village girls organised by female Arogya Mitras to discuss various topics to maintain good health, education, character, security and other problems relating to their age group. Presently, 4 Kishori Vikas Kendras are running in different parts of Assam.

#### 1.5.2. Matri Mandali

Matri Mandali programmes are organised to mentally and morally strengthen the adult women of the society. It is a one day monthly programme organised by mainly female Arogya Mitras to discuss the problems relating to child birth, child care, nutrition, family planning, sanitation, social awareness etc.