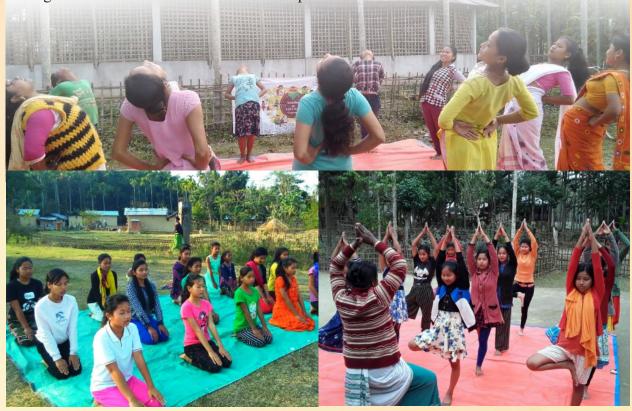

#### INTERNATIONAL YOGA DAY

Every year Seva Bharati, Purbanchal has been celebrating International Yoga Day (IYD) on 21<sup>st</sup> June with huge enthusiasm and large participations. This year International Yoga Day was celebrated at 123 places covering 23 districts of Assam wherein more than five thousand participants took part. This year all the preparatory meeting for the IYD was organized through online / remote mechanism keeping in view the social distancing norm to be maintained because of the ongoing pandemic of COVID-19. In the preparatory meetings, a set of few Yogasana were fixed which were practiced by the participants in different locations through instruction received through online /

remote mechanism.

On the same day, an online lecture session was organized by Seva Bharati, Purbanchal on the topic "Ashtanga Yog". In the lecture session, Shri Himadri Purkayastha, Kshetra Yoga Bibhag Pramukh was the main speaker and many other resource persons, experts, yoga practitioners delivered several information regarding importance of Ashtanga Yog. More than hundred participants from different states of northeast India took part in the lecture session.

Details of International Yoga Day

No. of Districts Covered: 23

: 5110

: 3293

: 138

No. of Participants

No. of Families

No. of Places