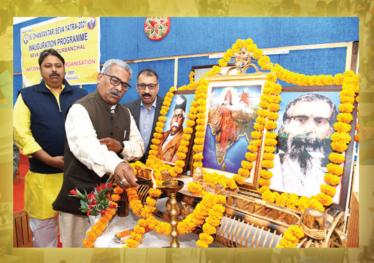

# ।। औषधं जाहनवीतोयं वैद्यो नारायणो हरिः।।

18th DHANVANTARI SEVA YATRA (DSY) (7th to 14th Feb, 2021)

Dhanvantari Seva Yatra is a mega free health check-up, treatment and free medicine distribution programme for under privileged people of north eastern region of

This year 18<sup>th</sup> Dhanvantari Seva Yatra (DSY) was successfully

organized at different places across Northeast India from 7<sup>th</sup> to 14<sup>th</sup> February, 2021 with 59 doctors and 35 students came from various states of India like Gujarat, Bihar, Uttar Pradesh, Rajasthan, Madhya Pradesh, West Bengal, Haryana, Maharashtra, Delhi and Jammu & Kashmir etc. Locally, 62 doctors from Manipur, 84 doctors and 10 students from Assam along with 90 paramedical stuff participated in this Seva Yatra where a total 27, 951 patients were benefitted in 162 free medical camps.