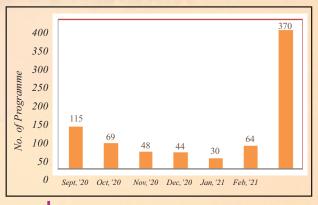

In this year, a total 370 programmes were held in 200 villages where a total 5008 mothers participated.

**Table**: Month wise MCHP programmes and participants in FY 2020-2021

| Month     | No. of Programme | <b>Participants</b> | Month     | No. of Programme | Participants |
|-----------|------------------|---------------------|-----------|------------------|--------------|
| Sept, 202 | 0 115            | 1949                | Jan, 2021 | 30               | 326          |
| Oct, 2020 | ) 69             | 783                 | Feb, 2021 | 64               | 793          |
| Nov, 2020 | ) 48             | 561                 |           |                  |              |
| Dec, 2020 | ) 44             | 596                 | Total     | 370              | 5008         |