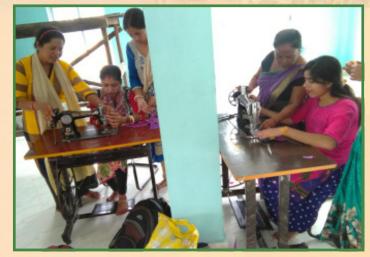

### SILAI TRAINING CENTRE

The Seva Bharati, Purbanchal aims to empower woman entrepreneur by teaching Sillai, embroidery, knitting to rural and urban women community by providing opportunities to grow and earn. The Sillai training is imparted in different places in towns and villages of the region by our experts and such selected trainees are allowed to open onward training centres or workshops for imparting training to local girls and women.

To create self employment opportunities, Seva Bharati, Purbanchal started its first centre of Sillai training in October 1998 at Chandrapur, Guwahati.

Activities under Silai Prakalpa are –

- Creating self-employment opportunities through Silai.
- Supporting Self Help Groups
- > Supporting production centres etc.

In this year, 68 women were trained in 3 different training camps in Assam. During this COVID-19 Lockdown Situation in Assam, the Silai Training Centres have produced more than fifty thousand (50,000) numbers of cloth masks and were freely distributed among general public for their safety.