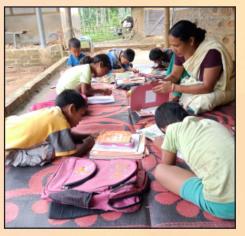

# ONE TEACHER SCHOOL

With aim of empowering Children of rural areas of North-East India Seva Bharati, Purbanchal initiated free study centre named One Teacher School (OTS) for rural poor students under the guidance of Shri Surinder Sikand, Secretary, Sewa Canada International Aid Inc. The one teacher school (OTS) project under the sponsorship of Sewa Canada International Aid Inc. provides informal education to the children in the places of less schooling facility or remote areas to promote, support and grow awareness towards education among the students and parents. At the heart of this endeavour there are teachers who educate the young generation within the age group of 4 to 14 yrs, provide basic education with specific curriculum, guidance on day to day issues, facilitate problem solving and teach basic first Aid, health and hygiene education. The teachers become an ally to the community inspiring optimism and self-determination among the rural kids. Seva Bharati, Purbanchal started providing free classes by establishing these Sanskar Kendras in three different areas namely Rani, Boko and Goalpara of Assam since 2011.

# In pictures:

Interaction of Teachers & Students during Class.

# 7.2 Activities

Presently, Seva Bharati, Purbanchal is running 27 One Teacher Schools in Rani, Boko and Goalpara area of Assam where total 409 students (on an average 15 students per school) enrolled in the year 2020-2021. The students are also taught extracurricular activities to develop encourage academic performance and also to develop social skills.