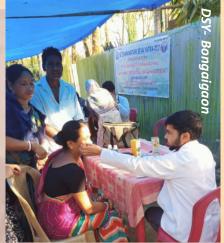

# ।। औषधं जाहनवीतोयं वैद्यो नारायणो हरिः।।

18th DHANVANTARI SEVA YATRA (DSY) (7th to 14th Feb, 2021)

Dhanvantari Seva Yatra is a mega free health check-up, treatment and free medicine distribution programme for under privileged people of north eastern region of

India which is jointly organized by Seva Bharati, Purbanchal and National Medicos Organization (NMO) since 2005. In this programme, doctors and medical students come from various medical colleges from all over the country and abroad and takes part in this noble venture voluntarily and

impart their services to provide health check-up, treatment and free medicine. In this Seva Yatra a team of 5-7 people of doctors, medical students and local volunteer has to stay in villages for one week and during this period they need to give free medical services to poor people of nearby areas.

This year 18<sup>th</sup> Dhanvantari Seva Yatra (DSY) was successfully

organized at different places across Northeast India from 7<sup>th</sup> to 14<sup>th</sup> February, 2021 with 59 doctors and 35 students came from various states of India like Gujarat, Bihar, Uttar Pradesh, Rajasthan, Madhya Pradesh, West Bengal, Haryana, Maharashtra, Delhi and Jammu & Kashmir etc. Locally, 62 doctors from Manipur, 84 doctors and 10 students from Assam along with 90 paramedical stuff participated in this Seva Yatra where a total 27, 951 patients were benefitted in 162 free medical camps.