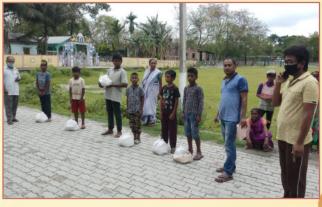

# **RAKTA - DHARA**

A state wide voluntary blood donation camp called "RAKTA-DHARA" was jointly organized by National Medicos Organization (NMO) and Seva Bharati, Purbanchal (SBP) to not just motivate people to donate blood but also to help save the lives of those in need. It was started on 10<sup>th</sup> May 2020. Despite very difficult circumstances due to the global

COVID-19 pandemic a grand total of 1596 unit blood were collected in 69 camps covering 30 districts of Assam. A mammoth amount considering the fact that this campaign was conducted in the midst of a pandemic. The success of the campaign can be attributed to the zeal of all the people involved in the campaign and the spirit of the donors.