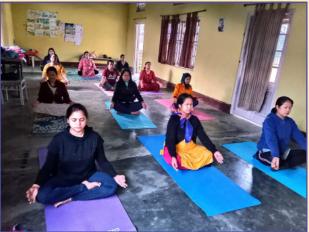

### 2.1. Yoga Education

Seva Bharati, Purbanchal is promoting Yoga since 1998 as one of its important programme. To promote Yoga, Seva Bharati, Purbanchal conducts various activities like Yoga Teacher Training Camps, Yoga Courses and Yoga & Naturopathy treatments through YOGNILAYAM, the Yoga and Naturopathy Institute and Yoga Centres situated at different places across all the NorthEastern States.

# 2.1.2 Yoga Awareness Camp

Yoga awareness camps are conducted by Seva Bharati, Purbanchal on a regular basis at different places in north-eastern states to aware the people about the benefits of yoga along with its practices. This is generally conducted for 14 hours / 7 days. Yoga awareness camp is divided into two categories –

- 1. Prayesh (A primary Yoga Awareness Camp for Students for 7 days)
- 2. Sopan (A Primary Yoga Awareness Camp for Adults for 7 days)

Table: No. of participants in Yoga Awareness Camp held in 2020-2021

|         |              | <b>Participants</b> |        |       |  |
|---------|--------------|---------------------|--------|-------|--|
| Camp    | No. of Camps | Male                | Female | Total |  |
| Pravesh | 1            | 19                  | 29     | 48    |  |
| Sopan   | 2            | 60                  | 44     | 104   |  |
| Total   |              | 79                  | 73     | 152   |  |