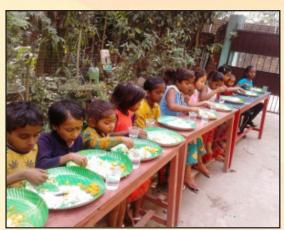

# Children are the future pillars of our Nation

### 1.5. Arogyam

Arogyam is a health education and character building programme for the age group 4 to 14 years old children. This is one hour programme for one or two days in a week. The Arogyam is conducted by specially trained female Arogya Mitras in specific places through different extra-curricular activities like playing, singing, painting, storytelling etc. Presently, there are 10 Arogyam centres in different locations of Assam.

#### 1.5.1. Kishori Vikas

It is a one day monthly programme for teenage village girls organised by female Arogya Mitras to discuss various topics to maintain good health, education, character, security and other problems relating to their age group. Presently, 4 Kishori Vikas Kendras are running in different parts of Assam.

#### 1.5.2. Matri Mandali

Matri Mandali programmes are organised to mentally and morally strengthen the adult women of the society. It is a one day monthly programme organised by mainly female Arogya Mitras to discuss the problems relating to child birth, child care, nutrition, family planning, sanitation, social awareness etc.