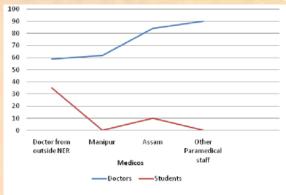

This year 18<sup>th</sup> Dhanvantari Seva Yatra (DSY) was successfully

organized at different places across Northeast India from 7<sup>th</sup> to 14<sup>th</sup> February, 2021 with 59 doctors and 35 students came from various states of India like Gujarat, Bihar, Uttar Pradesh, Rajasthan, Madhya Pradesh, West Bengal, Haryana, Maharashtra, Delhi and Jammu & Kashmir etc. Locally, 62 doctors from Manipur, 84 doctors and 10 students from Assam along with 90 paramedical stuff participated in this Seva Yatra where a total 27, 951 patients were benefitted in 162 free medical camps.

**Table**: Participation of Doctors in 18<sup>th</sup>
Dhanvantari Seva Yatra 2021

| Medicos                 | Doctors | Students |  |  |
|-------------------------|---------|----------|--|--|
| Doctor from outside NER | 59      | 35       |  |  |
| Manipur                 | 62      | 0        |  |  |
| Assam                   | 84      | 10       |  |  |
| Other Paramedical staff | 90      | -        |  |  |
| Total                   | 295     | 90       |  |  |