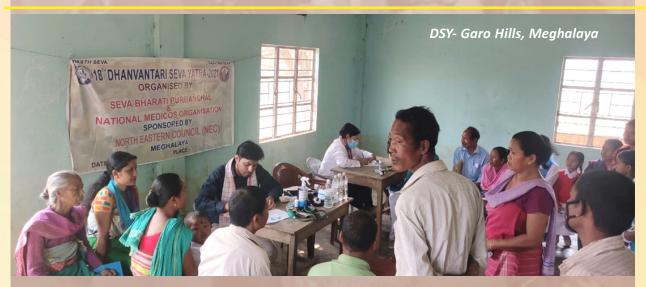

# ।। औषधं जाहनवीतोयं वैद्यो नारायणो हरिः।।

18th DHANVANTARI SEVA YATRA (DSY) (7th to 14th Feb, 2021)

Dhanvantari Seva Yatra is a mega free health check-up, treatment and free medicine distribution programme for under privileged people of north eastern region of

India which is jointly organized by Seva Bharati, Purbanchal and National Medicos Organization (NMO) since 2005. In this programme, doctors and medical students come from various medical colleges from all over the country and abroad and takes part in this noble venture voluntarily and

impart their services to provide health check-up, treatment and free medicine. In this Seva Yatra a team of 5-7 people of doctors, medical students and local volunteer has to stay in villages for one week and during this period they need to give free medical services to poor people of nearby areas.

This year 18<sup>th</sup> Dhanvantari Seva Yatra (DSY) was successfully

organized at different places across Northeast India from 7<sup>th</sup> to 14<sup>th</sup> February, 2021 with 59 doctors and 35 students came from various states of India like Gujarat, Bihar, Uttar Pradesh, Rajasthan, Madhya Pradesh, West Bengal, Haryana, Maharashtra, Delhi and Jammu & Kashmir etc. Locally, 62 doctors from Manipur, 84 doctors and 10 students from Assam along with 90 paramedical stuff participated in this Seva Yatra where a total 27, 951 patients were benefitted in 162 free medical camps.