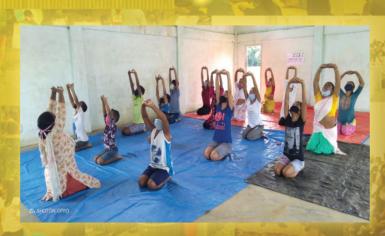

#### INTERNATIONAL YOGA DAY

Every year Seva Bharati, Purbanchal has been celebrating International Yoga Day (IYD) on 21<sup>st</sup> June with huge enthusiasm and large participations. This year International Yoga Day was celebrated at 123 places covering 23 districts of Assam wherein more than five thousand participants took part. This year all the preparatory meeting for the IYD was organized through online / remote mechanism keeping in view the social distancing norm to be maintained because of the ongoing pandemic of COVID-19. In the preparatory meetings, a set of few Yogasana were fixed which were practiced by the participants in different locations through instruction received through online /

remote mechanism.

On the same day, an online lecture session was organized by Seva Bharati, Purbanchal on the topic "Ashtanga Yog". In the lecture session, Shri Himadri Purkayastha, Kshetra Yoga Bibhag Pramukh was the main speaker and many other resource persons, experts, yoga practitioners delivered several information regarding importance of Ashtanga Yog. More than hundred participants from different states of northeast India took part in the lecture session.

Details of International Yoga Day

No. of Districts Covered: 23

: 5110

: 3293

: 138

No. of Participants

No. of Families

No. of Places