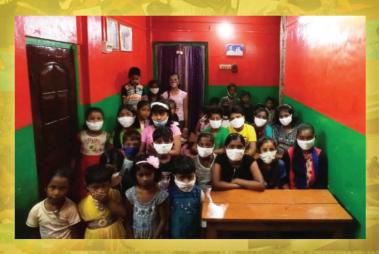

# SCHOOLS UNDER THE NATIONAL CHILD LABOUR PROTECTION SCHEME (NCLP)

Seva Bharati Purbanchal is running 5 schools under NCLP scheme of Central Government of India which focuses on rehabilitation of children working in hazardous occupations & processes. Under this scheme the identified children are withdrawn from these occupations and then put into schools in order to enable them to be mainstreamed into formal schooling system.

All such schools run by Seva Bharati Purbanchal are situated at Kamrup Metro district of Assam where a total 269 students are given formal education and vocational training along with mid-day meal.

Table: Details of Special schools under NCLP scheme