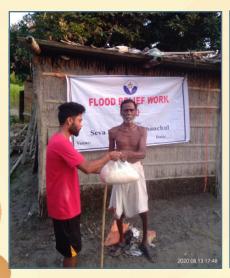

#### FORM NO. 10AC

#### (See rule 17A/11AA/2C) Order for provisional approval

| 1  | PAN                                                                                                                                                                                                                                                                                                                                                                                                                                                                                    | AAETS0204Q                                                       |  |  |  |
|----|----------------------------------------------------------------------------------------------------------------------------------------------------------------------------------------------------------------------------------------------------------------------------------------------------------------------------------------------------------------------------------------------------------------------------------------------------------------------------------------|------------------------------------------------------------------|--|--|--|
| 2  | Name                                                                                                                                                                                                                                                                                                                                                                                                                                                                                   | SEVA BHARATI<br>PURBANCHAL                                       |  |  |  |
| 2a | Address                                                                                                                                                                                                                                                                                                                                                                                                                                                                                |                                                                  |  |  |  |
|    | Flat/Door/Building                                                                                                                                                                                                                                                                                                                                                                                                                                                                     | "MADHAV SMRITI, HOUSE<br>NO.9"                                   |  |  |  |
|    | Name of premises/Building/Village                                                                                                                                                                                                                                                                                                                                                                                                                                                      |                                                                  |  |  |  |
|    | Road/Street/Post Office                                                                                                                                                                                                                                                                                                                                                                                                                                                                | "SOUTH BYLANE NO-1,"                                             |  |  |  |
|    | Area/Locality                                                                                                                                                                                                                                                                                                                                                                                                                                                                          | GUWAHATI                                                         |  |  |  |
|    | Town/City/District                                                                                                                                                                                                                                                                                                                                                                                                                                                                     | KAMRUP                                                           |  |  |  |
|    | State                                                                                                                                                                                                                                                                                                                                                                                                                                                                                  | ASSAM                                                            |  |  |  |
|    | Country                                                                                                                                                                                                                                                                                                                                                                                                                                                                                | INDIA                                                            |  |  |  |
|    | Pin Code/Zip Code                                                                                                                                                                                                                                                                                                                                                                                                                                                                      | 781007                                                           |  |  |  |
| 3  | Document Identification Number AAETS0204QF2021401                                                                                                                                                                                                                                                                                                                                                                                                                                      |                                                                  |  |  |  |
| 4  | Application Number                                                                                                                                                                                                                                                                                                                                                                                                                                                                     | 344599451240421                                                  |  |  |  |
| 5  | Provisional Approval Number                                                                                                                                                                                                                                                                                                                                                                                                                                                            | AAETS0204QF20214                                                 |  |  |  |
| 6  | Section/sub-section/clause/sub-clause/proviso in which provisional approval is being granted                                                                                                                                                                                                                                                                                                                                                                                           | 11-Clause (i) of first proviso to sub-section (5) of section 80G |  |  |  |
| 7  | Date of provisional approval 28-05-2021                                                                                                                                                                                                                                                                                                                                                                                                                                                |                                                                  |  |  |  |
| 8  | Assessment year or years for which the trust or institution is provisionally approved  From AY 2022-23 to AY 2020                                                                                                                                                                                                                                                                                                                                                                      |                                                                  |  |  |  |
| 9  | Order for provisional approval:                                                                                                                                                                                                                                                                                                                                                                                                                                                        |                                                                  |  |  |  |
|    | a. After considering the application of the applicant and the material available on record, the applicant is hereby granted provisional approval with effect from the assessment year mentioned at serial no 8 above subject to the conditions mentioned in row number 10.                                                                                                                                                                                                             |                                                                  |  |  |  |
|    | b. The taxability, or otherwise, of the income of the applicant would be separately considered as per the provisions of the Income Tax Act, 1961.                                                                                                                                                                                                                                                                                                                                      |                                                                  |  |  |  |
|    | c. This order is liable to be withdrawn by the prescribed authority if it is subsequently found that the activities of the applicant are not genuine or if they are not carried out in accordance with all or any of the conditions subject to which it is granted, if it is found that the applicant has obtained the provisional approval by fraud or misrepresentation of facts or it is found that the assessee has violated any condition prescribed in the Income Tax Act, 1961. |                                                                  |  |  |  |
| 10 | Conditions subject to which provisional approval is being granted                                                                                                                                                                                                                                                                                                                                                                                                                      |                                                                  |  |  |  |
|    | The provisional approval is granted subject to the                                                                                                                                                                                                                                                                                                                                                                                                                                     | following conditions:-                                           |  |  |  |