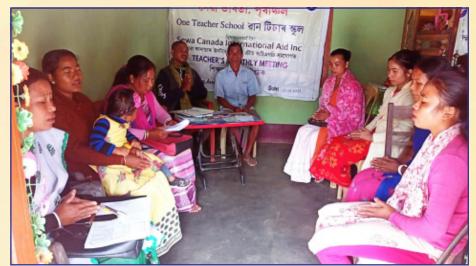

# 7.3 Teacher's Monthly Meeting

Monthly meeting of teachers is one of the activity of this project where teachers of all schools meet at a particular place and discuss many topics related to issues of students, teachers and other issues

so that schools can be run in a productive way and students can get more benefits. This year only 4 monthly meetings were held due to Global COVID-19 pandemic. All the meetings were held in the presence of OTS Project In-Charge Shri Sahadey Boro.