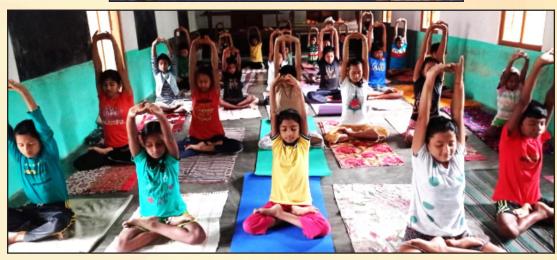

#### INTERNATIONAL YOGA DAY

Every year Seva Bharati, Purbanchal has been celebrating International Yoga Day (IYD) on 21<sup>st</sup> June with huge enthusiasm and large participations. This year International Yoga Day was celebrated at 123 places covering 23 districts of Assam wherein more than five thousand participants took part. This year all the preparatory meeting for the IYD was organized through online / remote mechanism keeping in view the social distancing norm to be maintained because of the ongoing pandemic of COVID-19. In the preparatory meetings, a set of few Yogasana were fixed which were practiced by the participants in different locations through instruction received through online /

remote mechanism.

On the same day, an online lecture session was organized by Seva Bharati, Purbanchal on the topic "Ashtanga Yog". In the lecture session, Shri Himadri Purkayastha, Kshetra Yoga Bibhag Pramukh was the main speaker and many other resource persons, experts, yoga practitioners delivered several information regarding importance of Ashtanga Yog. More than hundred participants from different states of northeast India took part in the lecture session.

Details of International Yoga Day

No. of Districts Covered: 23

: 5110

: 3293

: 138

No. of Participants

No. of Families

No. of Places