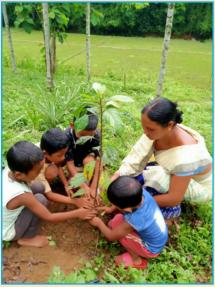

#### 18 WORLD ENVIRONMENT DAY

Seva Bharati, Purbanchal with its objective of rendering social service and **Environment protection and management** initiatives observed the World Environment Day on 5<sup>th</sup> June, 2020. On the occasion of World Environment Day, Seva Bharati Purbanchal organized a massive tree plantation drive in different districts of Assam. In this drive a total **18**, **509** tree saplings were planted at **560** villages of **25** districts in Assam.

For this purpose saplings were collected by the SBP workers from their nearest Govt. nurseries, private nurseries and also from local areas. The Forest Officials from the Social Forestry Department, Govt. of Assam extended their kind cooperation by supplying the sapling to SBP workers. The tree saplings were planted in different villages with fence for its protection and also prepared plan with local villagers for proper nourishment and management. Seva Bharati, Purbanchal also organized a Drawing Competition among the children on the theme of "Nature in the Villages". About 3,085 children have participated

in the Drawing Competition with beautiful and creative drawings.

| Tree Saplings Planted               | : 18,509 |
|-------------------------------------|----------|
| Village                             | : 560    |
| District                            | : 25     |
| Metro City                          | : 01     |
| Participants in Drawing Competition | : 3,085  |
| No. of Volunteers participated      | : 306    |