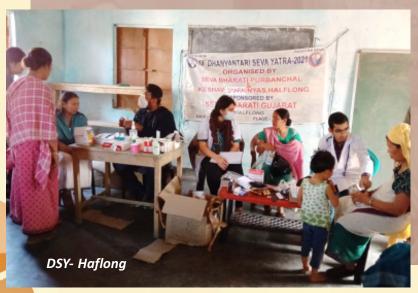

# ।। औषधं जाहनवीतोयं वैद्यो नारायणो हरिः।।

18th DHANVANTARI SEVA YATRA (DSY) (7th to 14th Feb, 2021)

Dhanvantari Seva Yatra is a mega free health check-up, treatment and free medicine distribution programme for under privileged people of north eastern region of

India which is jointly organized by Seva Bharati, Purbanchal and National Medicos Organization (NMO) since 2005. In this programme, doctors and medical students come from various medical colleges from all over the country and abroad and takes part in this noble venture voluntarily and

impart their services to provide health check-up, treatment and free medicine. In this Seva Yatra a team of 5-7 people of doctors, medical students and local volunteer has to stay in villages for one week and during this period they need to give free medical services to poor people of nearby areas.

This year 18<sup>th</sup> Dhanvantari Seva Yatra (DSY) was successfully

organized at different places across Northeast India from 7<sup>th</sup> to 14<sup>th</sup> February, 2021 with 59 doctors and 35 students came from various states of India like Gujarat, Bihar, Uttar Pradesh, Rajasthan, Madhya Pradesh, West Bengal, Haryana, Maharashtra, Delhi and Jammu & Kashmir etc. Locally, 62 doctors from Manipur, 84 doctors and 10 students from Assam along with 90 paramedical stuff participated in this Seva Yatra where a total 27, 951 patients were benefitted in 162 free medical camps.