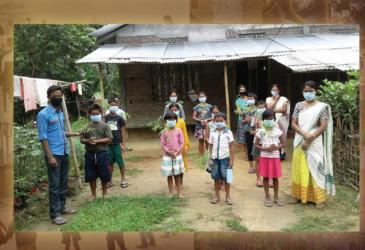

### 1.3. FREE MEDICAL CAMPS

Free medical camps were organized by Arogya Mitras in remote villages with the help of volunteers, doctors, medical college students and local persons. Through free medical camps, free health check-ups are done and free medicines were given to the needy poor people.

# 1.4. HEALTH AWARENESS PROGRAMME

The health awareness programmes are organized by Arogya Mitras at different villages in all the North Eastern States. In this programme, Arogya Mitras and invited resource persons interact with rural people and discus various types of health related issues like sanitation, cleanness, preventive measures for a healthy environment etc. to maintain good health in the society. This year, the health awareness programmes were organised on the topic "Life style in pandemic situation" from 8<sup>th</sup> March, 2021 to 21<sup>st</sup> March, 2021 at 82 different places covering 21 districts of Northeast India where a **1476** rural people were benefited.

In view of the covid-19 pandemic a special emphasizes was given in prevention of spread the disease and all the programmes were organised by following government guidelines and norms regarding covid-19 pandemic.