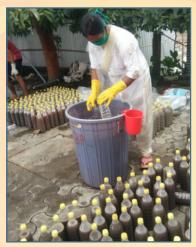

#### FORM NO. 10AC

#### (See rule 17A/11AA/2C) Order for provisional approval

| 1  | PAN                                                                                                                                                                                                                                                                                                                                                                                                                                                                                    | AAETS0204Q                                                       |  |  |  |
|----|----------------------------------------------------------------------------------------------------------------------------------------------------------------------------------------------------------------------------------------------------------------------------------------------------------------------------------------------------------------------------------------------------------------------------------------------------------------------------------------|------------------------------------------------------------------|--|--|--|
| 2  | Name                                                                                                                                                                                                                                                                                                                                                                                                                                                                                   | SEVA BHARATI<br>PURBANCHAL                                       |  |  |  |
| 2a | Address                                                                                                                                                                                                                                                                                                                                                                                                                                                                                |                                                                  |  |  |  |
|    | Flat/Door/Building                                                                                                                                                                                                                                                                                                                                                                                                                                                                     | "MADHAV SMRITI, HOUSE<br>NO.9"                                   |  |  |  |
|    | Name of premises/Building/Village                                                                                                                                                                                                                                                                                                                                                                                                                                                      |                                                                  |  |  |  |
|    | Road/Street/Post Office                                                                                                                                                                                                                                                                                                                                                                                                                                                                | "SOUTH BYLANE NO-1,"                                             |  |  |  |
|    | Area/Locality                                                                                                                                                                                                                                                                                                                                                                                                                                                                          | GUWAHATI                                                         |  |  |  |
|    | Town/City/District                                                                                                                                                                                                                                                                                                                                                                                                                                                                     | KAMRUP                                                           |  |  |  |
|    | State                                                                                                                                                                                                                                                                                                                                                                                                                                                                                  | ASSAM                                                            |  |  |  |
|    | Country                                                                                                                                                                                                                                                                                                                                                                                                                                                                                | INDIA                                                            |  |  |  |
|    | Pin Code/Zip Code                                                                                                                                                                                                                                                                                                                                                                                                                                                                      | 781007                                                           |  |  |  |
| 3  | Document Identification Number AAETS0204QF2021401                                                                                                                                                                                                                                                                                                                                                                                                                                      |                                                                  |  |  |  |
| 4  | Application Number                                                                                                                                                                                                                                                                                                                                                                                                                                                                     | 344599451240421                                                  |  |  |  |
| 5  | Provisional Approval Number                                                                                                                                                                                                                                                                                                                                                                                                                                                            | AAETS0204QF20214                                                 |  |  |  |
| 6  | Section/sub-section/clause/sub-clause/proviso in which provisional approval is being granted                                                                                                                                                                                                                                                                                                                                                                                           | 11-Clause (i) of first proviso to sub-section (5) of section 80G |  |  |  |
| 7  | Date of provisional approval 28-05-2021                                                                                                                                                                                                                                                                                                                                                                                                                                                |                                                                  |  |  |  |
| 8  | Assessment year or years for which the trust or institution is provisionally approved  From AY 2022-23 to AY 2020                                                                                                                                                                                                                                                                                                                                                                      |                                                                  |  |  |  |
| 9  | Order for provisional approval:                                                                                                                                                                                                                                                                                                                                                                                                                                                        |                                                                  |  |  |  |
|    | a. After considering the application of the applicant and the material available on record, the applicant is hereby granted provisional approval with effect from the assessment year mentioned at serial no 8 above subject to the conditions mentioned in row number 10.                                                                                                                                                                                                             |                                                                  |  |  |  |
|    | b. The taxability, or otherwise, of the income of the applicant would be separately considered as per the provisions of the Income Tax Act, 1961.                                                                                                                                                                                                                                                                                                                                      |                                                                  |  |  |  |
|    | c. This order is liable to be withdrawn by the prescribed authority if it is subsequently found that the activities of the applicant are not genuine or if they are not carried out in accordance with all or any of the conditions subject to which it is granted, if it is found that the applicant has obtained the provisional approval by fraud or misrepresentation of facts or it is found that the assessee has violated any condition prescribed in the Income Tax Act, 1961. |                                                                  |  |  |  |
| 10 | Conditions subject to which provisional approval is being granted                                                                                                                                                                                                                                                                                                                                                                                                                      |                                                                  |  |  |  |
|    | The provisional approval is granted subject to the                                                                                                                                                                                                                                                                                                                                                                                                                                     | following conditions:-                                           |  |  |  |