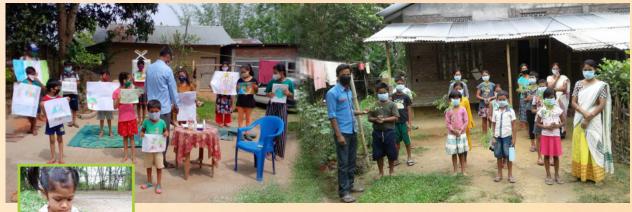

#### 18 WORLD ENVIRONMENT DAY

Seva Bharati, Purbanchal with its objective of rendering social service and **Environment protection and management** initiatives observed the World Environment Day on 5<sup>th</sup> June, 2020. On the occasion of World Environment Day, Seva Bharati Purbanchal organized a massive tree plantation drive in different districts of Assam. In this drive a total **18**, **509** tree saplings were planted at **560** villages of **25** districts in Assam.

For this purpose saplings were collected by the SBP workers from their nearest Govt. nurseries, private nurseries and also from local areas. The Forest Officials from the Social Forestry Department, Govt. of Assam extended their kind cooperation by supplying the sapling to SBP workers. The tree saplings were planted in different villages with fence for its protection and also prepared plan with local villagers for proper nourishment and management. Seva Bharati, Purbanchal also organized a Drawing Competition among the children on the theme of "Nature in the Villages". About 3,085 children have participated

in the Drawing Competition with beautiful and creative drawings.

| Tree Saplings Planted               | : 18,509 |
|-------------------------------------|----------|
| Village                             | : 560    |
| District                            | : 25     |
| Metro City                          | : 01     |
| Participants in Drawing Competition | : 3,085  |
| No. of Volunteers participated      | : 306    |