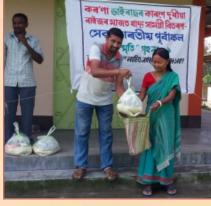

#### Prant Pramukh

Arogya Mitra - 3220

### 1.3. FREE MEDICAL CAMPS

Free medical camps were organized by Arogya Mitras in remote villages with the help of volunteers, doctors, medical college students and local persons. Through free medical camps, free health check-ups are done and free medicines were given to the needy poor people.

# 1.4. HEALTH AWARENESS PROGRAMME

The health awareness programmes are organized by Arogya Mitras at different villages in all the North Eastern States. In this programme, Arogya Mitras and invited resource persons interact with rural people and discus various types of health related issues like sanitation, cleanness, preventive measures for a healthy environment etc. to maintain good health in the society. This year, the health awareness programmes were organised on the topic "Life style in pandemic situation" from 8<sup>th</sup> March, 2021 to 21<sup>st</sup> March, 2021 at 82 different places covering 21 districts of Northeast India where a **1476** rural people were benefited.

In view of the covid-19 pandemic a special emphasizes was given in prevention of spread the disease and all the programmes were organised by following government guidelines and norms regarding covid-19 pandemic.