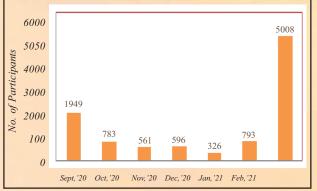

In this year, a total 370 programmes were held in 200 villages where a total 5008 mothers participated.

**Table**: Month wise MCHP programmes and participants in FY 2020-2021

| Month     | No. of Programme | <b>Participants</b> | Month     | No. of Programme | Participants |
|-----------|------------------|---------------------|-----------|------------------|--------------|
| Sept, 202 | 0 115            | 1949                | Jan, 2021 | 30               | 326          |
| Oct, 2020 | ) 69             | 783                 | Feb, 2021 | 64               | 793          |
| Nov, 2020 | ) 48             | 561                 |           |                  |              |
| Dec, 2020 | ) 44             | 596                 | Total     | 370              | 5008         |