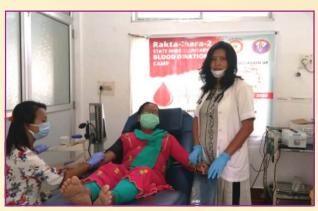

# **RAKTA - DHARA**

A state wide voluntary blood donation camp called "RAKTA-DHARA" was jointly organized by National Medicos Organization (NMO) and Seva Bharati, Purbanchal (SBP) to not just motivate people to donate blood but also to help save the lives of those in need. It was started on 10<sup>th</sup> May 2020. Despite very difficult circumstances due to the global

COVID-19 pandemic a grand total of 1596 unit blood were collected in 69 camps covering 30 districts of Assam. A mammoth amount considering the fact that this campaign was conducted in the midst of a pandemic. The success of the campaign can be attributed to the zeal of all the people involved in the campaign and the spirit of the donors.