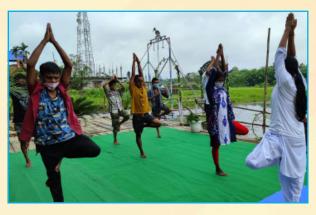

#### INTERNATIONAL YOGA DAY

Every year Seva Bharati, Purbanchal has been celebrating International Yoga Day (IYD) on 21<sup>st</sup> June with huge enthusiasm and large participations. This year International Yoga Day was celebrated at 123 places covering 23 districts of Assam wherein more than five thousand participants took part. This year all the preparatory meeting for the IYD was organized through online / remote mechanism keeping in view the social distancing norm to be maintained because of the ongoing pandemic of COVID-19. In the preparatory meetings, a set of few Yogasana were fixed which were practiced by the participants in different locations through instruction received through online /

remote mechanism.

On the same day, an online lecture session was organized by Seva Bharati, Purbanchal on the topic "Ashtanga Yog". In the lecture session, Shri Himadri Purkayastha, Kshetra Yoga Bibhag Pramukh was the main speaker and many other resource persons, experts, yoga practitioners delivered several information regarding importance of Ashtanga Yog. More than hundred participants from different states of northeast India took part in the lecture session.

Details of International Yoga Day

No. of Districts Covered: 23

: 5110

: 3293

: 138

No. of Participants

No. of Families

No. of Places