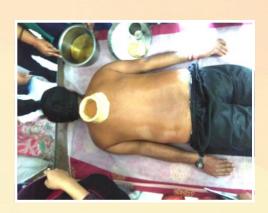

#### 2.2.2 Naturopathic Treatment

Naturopathic Treatment is a science-based tradition that promotes wellness by identifying the unique aspects of each patient and then employing non-toxic natural therapies to restore his or her physiological, psychological, and structural

**Mud Therapy** 

balance. Different types of naturopathy treatment like Hydro Therapy, Spinal Bath, Spinal Spray, Hip Bath, Food & Arm Bath, Hot Foot Bath, Full Wet Sheet Peck, Banana leaf bath, Oil Massage, Powder Massage, Mud Therapy, Full Body Steam, Local Steam, Magneto therapy, Diet Therapy & Fasting, Gastro Hepatic Pack, Kidney Pack, Enema etc. Are given to patients suffering from various health issues like High blood pressure, Diabetics, Stress and other diseases at the Yog & Naturopathy Institute.