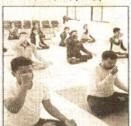

#### INTERNATIONAL YOGA DAY

Every year Seva Bharati, Purbanchal has been celebrating International Yoga Day (IYD) on 21<sup>st</sup> June with huge enthusiasm and large participations. This year International Yoga Day was celebrated at 123 places covering 23 districts of Assam wherein more than five thousand participants took part. This year all the preparatory meeting for the IYD was organized through online / remote mechanism keeping in view the social distancing norm to be maintained because of the ongoing pandemic of COVID-19. In the preparatory meetings, a set of few Yogasana were fixed which were practiced by the participants in different locations through instruction received through online /

remote mechanism.

On the same day, an online lecture session was organized by Seva Bharati, Purbanchal on the topic "Ashtanga Yog". In the lecture session, Shri Himadri Purkayastha, Kshetra Yoga Bibhag Pramukh was the main speaker and many other resource persons, experts, yoga practitioners delivered several information regarding importance of Ashtanga Yog. More than hundred participants from different states of northeast India took part in the lecture session.

Details of International Yoga Day

No. of Districts Covered: 23

: 5110

: 3293

: 138

No. of Participants

No. of Families

No. of Places