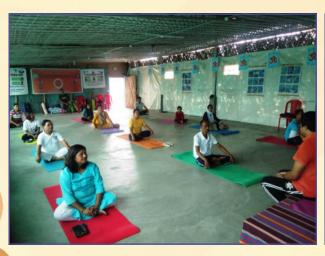

### 2.1. Yoga Education

Seva Bharati, Purbanchal is promoting Yoga since 1998 as one of its important programme. To promote Yoga, Seva Bharati, Purbanchal conducts various activities like Yoga Teacher Training Camps, Yoga Courses and Yoga & Naturopathy treatments through YOGNILAYAM, the Yoga and Naturopathy Institute and Yoga Centres situated at different places across all the NorthEastern States.

# 2.1.2 Yoga Awareness Camp

Yoga awareness camps are conducted by Seva Bharati, Purbanchal on a regular basis at different places in north-eastern states to aware the people about the benefits of yoga along with its practices. This is generally conducted for 14 hours / 7 days. Yoga awareness camp is divided into two categories –

- 1. Prayesh (A primary Yoga Awareness Camp for Students for 7 days)
- 2. Sopan (A Primary Yoga Awareness Camp for Adults for 7 days)

Table: No. of participants in Yoga Awareness Camp held in 2020-2021

|         |              | <b>Participants</b> |        |       |  |
|---------|--------------|---------------------|--------|-------|--|
| Camp    | No. of Camps | Male                | Female | Total |  |
| Pravesh | 1            | 19                  | 29     | 48    |  |
| Sopan   | 2            | 60                  | 44     | 104   |  |
| Total   |              | 79                  | 73     | 152   |  |