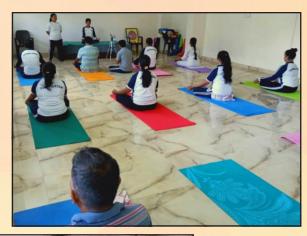

# 2.1.2 Yoga Awareness Camp

Yoga awareness camps are conducted by Seva Bharati, Purbanchal on a regular basis at different places in north-eastern states to aware the people about the benefits of yoga along with its practices. This is generally conducted for 14 hours / 7 days. Yoga awareness camp is divided into two categories –

- 1. Prayesh (A primary Yoga Awareness Camp for Students for 7 days)
- 2. Sopan (A Primary Yoga Awareness Camp for Adults for 7 days)

Table: No. of participants in Yoga Awareness Camp held in 2020-2021

|         |              | <b>Participants</b> |        |       |  |
|---------|--------------|---------------------|--------|-------|--|
| Camp    | No. of Camps | Male                | Female | Total |  |
| Pravesh | 1            | 19                  | 29     | 48    |  |
| Sopan   | 2            | 60                  | 44     | 104   |  |
| Total   |              | 79                  | 73     | 152   |  |