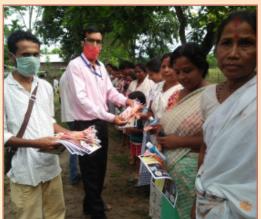

### 1.3. FREE MEDICAL CAMPS

Free medical camps were organized by Arogya Mitras in remote villages with the help of volunteers, doctors, medical college students and local persons. Through free medical camps, free health check-ups are done and free medicines were given to the needy poor people.

# 1.4. HEALTH AWARENESS PROGRAMME

The health awareness programmes are organized by Arogya Mitras at different villages in all the North Eastern States. In this programme, Arogya Mitras and invited resource persons interact with rural people and discus various types of health related issues like sanitation, cleanness, preventive measures for a healthy environment etc. to maintain good health in the society. This year, the health awareness programmes were organised on the topic "Life style in pandemic situation" from 8<sup>th</sup> March, 2021 to 21<sup>st</sup> March, 2021 at 82 different places covering 21 districts of Northeast India where a **1476** rural people were benefited.

In view of the covid-19 pandemic a special emphasizes was given in prevention of spread the disease and all the programmes were organised by following government guidelines and norms regarding covid-19 pandemic.