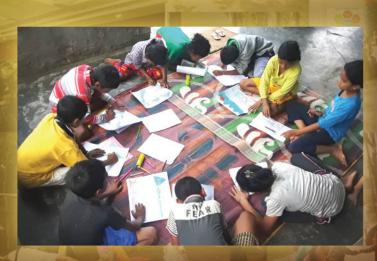

### 1.5. Arogyam

Arogyam is a health education and character building programme for the age group 4 to 14 years old children. This is one hour programme for one or two days in a week. The Arogyam is conducted by specially trained female Arogya Mitras in specific places through different extra-curricular activities like playing, singing, painting, storytelling etc. Presently, there are 10 Arogyam centres in different locations of Assam.

#### 1.5.1. Kishori Vikas

It is a one day monthly programme for teenage village girls organised by female Arogya Mitras to discuss various topics to maintain good health, education, character, security and other problems relating to their age group. Presently, 4 Kishori Vikas Kendras are running in different parts of Assam.

#### 1.5.2. Matri Mandali

Matri Mandali programmes are organised to mentally and morally strengthen the adult women of the society. It is a one day monthly programme organised by mainly female Arogya Mitras to discuss the problems relating to child birth, child care, nutrition, family planning, sanitation, social awareness etc.