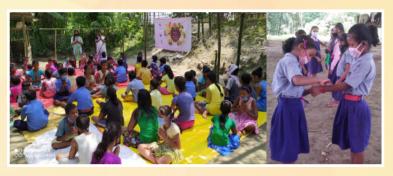

#### 18 WORLD ENVIRONMENT DAY

Seva Bharati, Purbanchal with its objective of rendering social service and **Environment protection and management** initiatives observed the World Environment Day on 5<sup>th</sup> June, 2020. On the occasion of World Environment Day, Seva Bharati Purbanchal organized a massive tree plantation drive in different districts of Assam. In this drive a total **18**, **509** tree saplings were planted at **560** villages of **25** districts in Assam.

For this purpose saplings were collected by the SBP workers from their nearest Govt. nurseries, private nurseries and also from local areas. The Forest Officials from the Social Forestry Department, Govt. of Assam extended their kind cooperation by supplying the sapling to SBP workers. The tree saplings were planted in different villages with fence for its protection and also prepared plan with local villagers for proper nourishment and management. Seva Bharati, Purbanchal also organized a Drawing Competition among the children on the theme of "Nature in the Villages". About 3,085 children have participated

in the Drawing Competition with beautiful and creative drawings.

| Tree Saplings Planted               | : 18,509 |
|-------------------------------------|----------|
| Village                             | : 560    |
| District                            | : 25     |
| Metro City                          | : 01     |
| Participants in Drawing Competition | : 3,085  |
| No. of Volunteers participated      | : 306    |