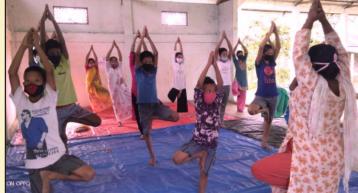

#### INTERNATIONAL YOGA DAY

Every year Seva Bharati, Purbanchal has been celebrating International Yoga Day (IYD) on 21<sup>st</sup> June with huge enthusiasm and large participations. This year International Yoga Day was celebrated at 123 places covering 23 districts of Assam wherein more than five thousand participants took part. This year all the preparatory meeting for the IYD was organized through online / remote mechanism keeping in view the social distancing norm to be maintained because of the ongoing pandemic of COVID-19. In the preparatory meetings, a set of few Yogasana were fixed which were practiced by the participants in different locations through instruction received through online /

remote mechanism.

On the same day, an online lecture session was organized by Seva Bharati, Purbanchal on the topic "Ashtanga Yog". In the lecture session, Shri Himadri Purkayastha, Kshetra Yoga Bibhag Pramukh was the main speaker and many other resource persons, experts, yoga practitioners delivered several information regarding importance of Ashtanga Yog. More than hundred participants from different states of northeast India took part in the lecture session.

Details of International Yoga Day

No. of Districts Covered: 23

: 5110

: 3293

: 138

No. of Participants

No. of Families

No. of Places