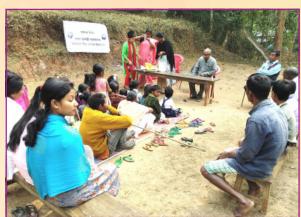

# 1.4. HEALTH AWARENESS PROGRAMME

The health awareness programmes are organized by Arogya Mitras at different villages in all the North Eastern States. In this programme, Arogya Mitras and invited resource persons interact with rural people and discus various types of health related issues like sanitation, cleanness, preventive measures for a healthy environment etc. to maintain good health in the society. This year, the health awareness programmes were organised on the topic "Life style in pandemic situation" from 8<sup>th</sup> March, 2021 to 21<sup>st</sup> March, 2021 at 82 different places covering 21 districts of Northeast India where a **1476** rural people were benefited.

In view of the covid-19 pandemic a special emphasizes was given in prevention of spread the disease and all the programmes were organised by following government guidelines and norms regarding covid-19 pandemic.

| 82   | Awareness Camp   |
|------|------------------|
| 1476 | Participants     |
| 21   | District Covered |