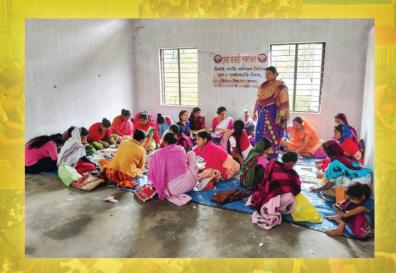

### 1.5. Arogyam

Arogyam is a health education and character building programme for the age group 4 to 14 years old children. This is one hour programme for one or two days in a week. The Arogyam is conducted by specially trained female Arogya Mitras in specific places through different extra-curricular activities like playing, singing, painting, storytelling etc. Presently, there are 10 Arogyam centres in different locations of Assam.

#### 1.5.1. Kishori Vikas

It is a one day monthly programme for teenage village girls organised by female Arogya Mitras to discuss various topics to maintain good health, education, character, security and other problems relating to their age group. Presently, 4 Kishori Vikas Kendras are running in different parts of Assam.

#### 1.5.2. Matri Mandali

Matri Mandali programmes are organised to mentally and morally strengthen the adult women of the society. It is a one day monthly programme organised by mainly female Arogya Mitras to discuss the problems relating to child birth, child care, nutrition, family planning, sanitation, social awareness etc.