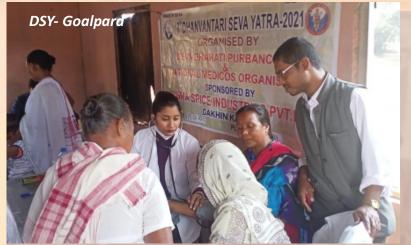

# ।। औषधं जाहनवीतोयं वैद्यो नारायणो हरिः।।

18th DHANVANTARI SEVA YATRA (DSY) (7th to 14th Feb, 2021)

Dhanvantari Seva Yatra is a mega free health check-up, treatment and free medicine distribution programme for under privileged people of north eastern region of

India which is jointly organized by Seva Bharati, Purbanchal and National Medicos Organization (NMO) since 2005. In this programme, doctors and medical students come from various medical colleges from all over the country and abroad and takes part in this noble venture voluntarily and

impart their services to provide health check-up, treatment and free medicine. In this Seva Yatra a team of 5-7 people of doctors, medical students and local volunteer has to stay in villages for one week and during this period they need to give free medical services to poor people of nearby areas.

This year 18<sup>th</sup> Dhanvantari Seva Yatra (DSY) was successfully

organized at different places across Northeast India from 7<sup>th</sup> to 14<sup>th</sup> February, 2021 with 59 doctors and 35 students came from various states of India like Gujarat, Bihar, Uttar Pradesh, Rajasthan, Madhya Pradesh, West Bengal, Haryana, Maharashtra, Delhi and Jammu & Kashmir etc. Locally, 62 doctors from Manipur, 84 doctors and 10 students from Assam along with 90 paramedical stuff participated in this Seva Yatra where a total 27, 951 patients were benefitted in 162 free medical camps.