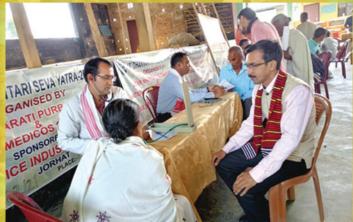

# ।। औषधं जाहनवीतोयं वैद्यो नारायणो हरिः।।

18th DHANVANTARI SEVA YATRA (DSY) (7th to 14th Feb, 2021)

Dhanvantari Seva Yatra is a mega free health check-up, treatment and free medicine distribution programme for under privileged people of north eastern region of

India which is jointly organized by Seva Bharati, Purbanchal and National Medicos Organization (NMO) since 2005. In this programme, doctors and medical students come from various medical colleges from all over the country and abroad and takes part in this noble venture voluntarily and

impart their services to provide health check-up, treatment and free medicine. In this Seva Yatra a team of 5-7 people of doctors, medical students and local volunteer has to stay in villages for one week and during this period they need to give free medical services to poor people of nearby areas.

This year 18<sup>th</sup> Dhanvantari Seva Yatra (DSY) was successfully

organized at different places across Northeast India from 7<sup>th</sup> to 14<sup>th</sup> February, 2021 with 59 doctors and 35 students came from various states of India like Gujarat, Bihar, Uttar Pradesh, Rajasthan, Madhya Pradesh, West Bengal, Haryana, Maharashtra, Delhi and Jammu & Kashmir etc. Locally, 62 doctors from Manipur, 84 doctors and 10 students from Assam along with 90 paramedical stuff participated in this Seva Yatra where a total 27, 951 patients were benefitted in 162 free medical camps.