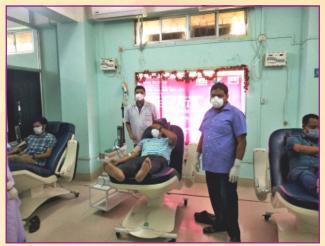

# **RAKTA - DHARA**

A state wide voluntary blood donation camp called "RAKTA-DHARA" was jointly organized by National Medicos Organization (NMO) and Seva Bharati, Purbanchal (SBP) to not just motivate people to donate blood but also to help save the lives of those in need. It was started on 10<sup>th</sup> May 2020. Despite very difficult circumstances due to the global

COVID-19 pandemic a grand total of 1596 unit blood were collected in 69 camps covering 30 districts of Assam. A mammoth amount considering the fact that this campaign was conducted in the midst of a pandemic. The success of the campaign can be attributed to the zeal of all the people involved in the campaign and the spirit of the donors.