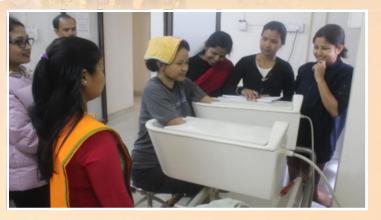

#### 2.2.2 Naturopathic Treatment

Naturopathic Treatment is a science-based tradition that promotes wellness by identifying the unique aspects of each patient and then employing non-toxic natural therapies to restore his or her physiological, psychological, and structural

**Mud Therapy** 

balance. Different types of naturopathy treatment like Hydro Therapy, Spinal Bath, Spinal Spray, Hip Bath, Food & Arm Bath, Hot Foot Bath, Full Wet Sheet Peck, Banana leaf bath, Oil Massage, Powder Massage, Mud Therapy, Full Body Steam, Local Steam, Magneto therapy, Diet Therapy & Fasting, Gastro Hepatic Pack, Kidney Pack, Enema etc. Are given to patients suffering from various health issues like High blood pressure, Diabetics, Stress and other diseases at the Yog & Naturopathy Institute.

Table 3: Details of patients treated (Yoga Therapy & Naturopathy) at YOGNILAYAM in 2020-2021

| Department                     | Male | Female | Total |
|--------------------------------|------|--------|-------|
| Hospital Outpatient care (OPD) | 46   | 11     | 57    |
| Hospital Inpatient care (IPD)  | 15   | 4      | 19    |