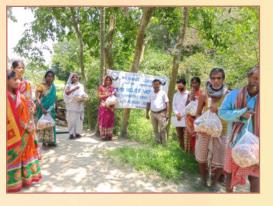

# **RAKTA - DHARA**

A state wide voluntary blood donation camp called "RAKTA-DHARA" was jointly organized by National Medicos Organization (NMO) and Seva Bharati, Purbanchal (SBP) to not just motivate people to donate blood but also to help save the lives of those in need. It was started on 10<sup>th</sup> May 2020. Despite very difficult circumstances due to the global

COVID-19 pandemic a grand total of 1596 unit blood were collected in 69 camps covering 30 districts of Assam. A mammoth amount considering the fact that this campaign was conducted in the midst of a pandemic. The success of the campaign can be attributed to the zeal of all the people involved in the campaign and the spirit of the donors.