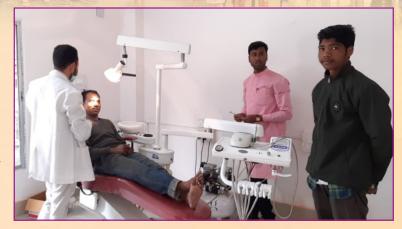

# 5 DENTAL CLINIC

Seva Bharati Purbanchal is running a dental clinic at "Seva Kunj" a Multipurpose Activity Centre situated at Gossaigaon, Kokrajhar district of Assam which was inaugurated on 24<sup>th</sup> December 2020 in the presence

of former Education Minister of Assam Sri Bhabesh Kalita and President of Rashtriya Seva Bharati Sri Pannalal Bhanchali.

This clinic is opened specially for the rural poor people who are unable to afford higher cost of treatment for their dental problems. All types of dental diseases are treated in this clinic with minimum cost by qualified doctors. In this year, more than 60 dental patients were treated in this clinic from January to March 2021.