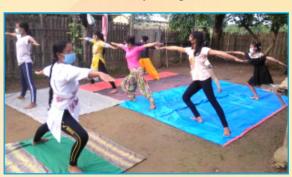

#### INTERNATIONAL YOGA DAY

Every year Seva Bharati, Purbanchal has been celebrating International Yoga Day (IYD) on 21<sup>st</sup> June with huge enthusiasm and large participations. This year International Yoga Day was celebrated at 123 places covering 23 districts of Assam wherein more than five thousand participants took part. This year all the preparatory meeting for the IYD was organized through online / remote mechanism keeping in view the social distancing norm to be maintained because of the ongoing pandemic of COVID-19. In the preparatory meetings, a set of few Yogasana were fixed which were practiced by the participants in different locations through instruction received through online /

remote mechanism.

On the same day, an online lecture session was organized by Seva Bharati, Purbanchal on the topic "Ashtanga Yog". In the lecture session, Shri Himadri Purkayastha, Kshetra Yoga Bibhag Pramukh was the main speaker and many other resource persons, experts, yoga practitioners delivered several information regarding importance of Ashtanga Yog. More than hundred participants from different states of northeast India took part in the lecture session.

Details of International Yoga Day

No. of Districts Covered: 23

: 5110

: 3293

: 138

No. of Participants

No. of Families

No. of Places