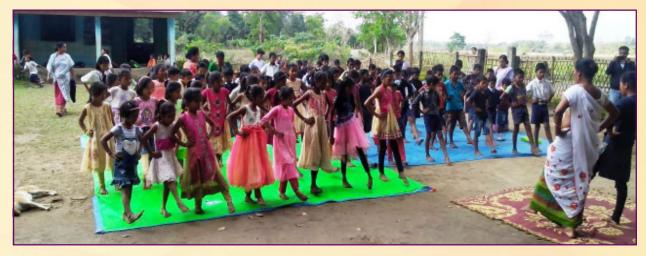

### 1.5. Arogyam

Arogyam is a health education and character building programme for the age group 4 to 14 years old children. This is one hour programme for one or two days in a week. The Arogyam is conducted by specially trained female Arogya Mitras in specific places through different extra-curricular activities like playing, singing, painting, storytelling etc. Presently, there are 10 Arogyam centres in different locations of Assam.

#### 1.5.1. Kishori Vikas

It is a one day monthly programme for teenage village girls organised by female Arogya Mitras to discuss various topics to maintain good health, education, character, security and other problems relating to their age group. Presently, 4 Kishori Vikas Kendras are running in different parts of Assam.

#### 1.5.2. Matri Mandali

Matri Mandali programmes are organised to mentally and morally strengthen the adult women of the society. It is a one day monthly programme organised by mainly female Arogya Mitras to discuss the problems relating to child birth, child care, nutrition, family planning, sanitation, social awareness etc.