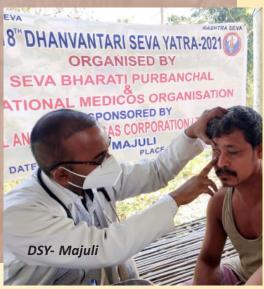

# ।। औषधं जाहनवीतोयं वैद्यो नारायणो हरिः।।

18th DHANVANTARI SEVA YATRA (DSY) (7th to 14th Feb, 2021)

Dhanvantari Seva Yatra is a mega free health check-up, treatment and free medicine distribution programme for under privileged people of north eastern region of

India which is jointly organized by Seva Bharati, Purbanchal and National Medicos Organization (NMO) since 2005. In this programme, doctors and medical students come from various medical colleges from all over the country and abroad and takes part in this noble venture voluntarily and

impart their services to provide health check-up, treatment and free medicine. In this Seva Yatra a team of 5-7 people of doctors, medical students and local volunteer has to stay in villages for one week and during this period they need to give free medical services to poor people of nearby areas.

This year 18<sup>th</sup> Dhanvantari Seva Yatra (DSY) was successfully

organized at different places across Northeast India from 7<sup>th</sup> to 14<sup>th</sup> February, 2021 with 59 doctors and 35 students came from various states of India like Gujarat, Bihar, Uttar Pradesh, Rajasthan, Madhya Pradesh, West Bengal, Haryana, Maharashtra, Delhi and Jammu & Kashmir etc. Locally, 62 doctors from Manipur, 84 doctors and 10 students from Assam along with 90 paramedical stuff participated in this Seva Yatra where a total 27, 951 patients were benefitted in 162 free medical camps.