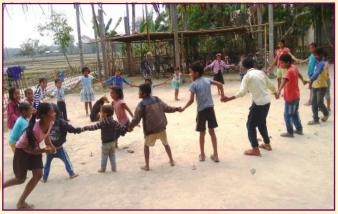

### 1.5. Arogyam

Arogyam is a health education and character building programme for the age group 4 to 14 years old children. This is one hour programme for one or two days in a week. The Arogyam is conducted by specially trained female Arogya Mitras in specific places through different extra-curricular activities like playing, singing, painting, storytelling etc. Presently, there are 10 Arogyam centres in different locations of Assam.

#### 1.5.1. Kishori Vikas

It is a one day monthly programme for teenage village girls organised by female Arogya Mitras to discuss various topics to maintain good health, education, character, security and other problems relating to their age group. Presently, 4 Kishori Vikas Kendras are running in different parts of Assam.

#### 1.5.2. Matri Mandali

Matri Mandali programmes are organised to mentally and morally strengthen the adult women of the society. It is a one day monthly programme organised by mainly female Arogya Mitras to discuss the problems relating to child birth, child care, nutrition, family planning, sanitation, social awareness etc.