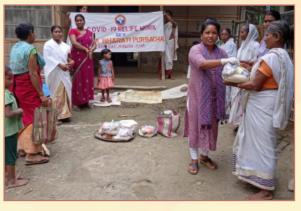

# **RAKTA - DHARA**

A state wide voluntary blood donation camp called "RAKTA-DHARA" was jointly organized by National Medicos Organization (NMO) and Seva Bharati, Purbanchal (SBP) to not just motivate people to donate blood but also to help save the lives of those in need. It was started on 10<sup>th</sup> May 2020. Despite very difficult circumstances due to the global

COVID-19 pandemic a grand total of 1596 unit blood were collected in 69 camps covering 30 districts of Assam. A mammoth amount considering the fact that this campaign was conducted in the midst of a pandemic. The success of the campaign can be attributed to the zeal of all the people involved in the campaign and the spirit of the donors.