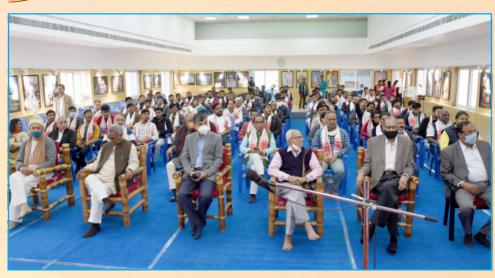

# ।। औषधं जाहनवीतोयं वैद्यो नारायणो हरिः।।

18th DHANVANTARI SEVA YATRA (DSY) (7th to 14th Feb, 2021)

Dhanvantari Seva Yatra is a mega free health check-up, treatment and free medicine distribution programme for under privileged people of north eastern region of

This year 18<sup>th</sup> Dhanvantari Seva Yatra (DSY) was successfully

organized at different places across Northeast India from 7<sup>th</sup> to 14<sup>th</sup> February, 2021 with 59 doctors and 35 students came from various states of India like Gujarat, Bihar, Uttar Pradesh, Rajasthan, Madhya Pradesh, West Bengal, Haryana, Maharashtra, Delhi and Jammu & Kashmir etc. Locally, 62 doctors from Manipur, 84 doctors and 10 students from Assam along with 90 paramedical stuff participated in this Seva Yatra where a total 27, 951 patients were benefitted in 162 free medical camps.