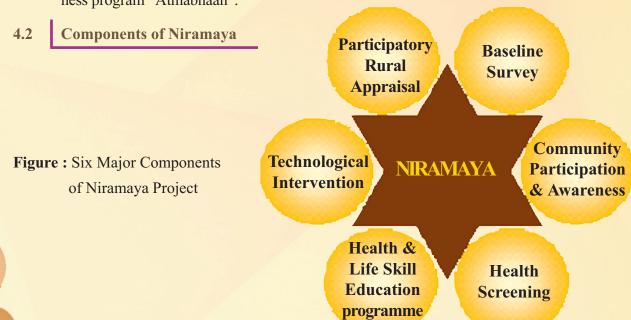

# NIRAMAYA PROJECT

**Integreted Child and Adolescent Development Action** 

# NIRAMAYA

Niramaya Project- Integrated Child and Adolescent Development Action, this ambitious project was initiated in April, 2017 with the support from **Infosys Foundation**, which provides free health and education service facilities to the unreached section of the society to ensure practice of healthy lifestyle and treatment in 200 villages of Assam. Under Niramaya project, a total nos. of 200 villages were selected covering 18 districts of Assam.

# 4.3 Programmes under Niramaya project

- ➤ Participatory Rural Appraisal (PRA) of 200 Villages
- ➤ Baseline Household Survey of 200 Villages
- ➤ Health Screening Program for Children and Adolescents (0-18 yrs)
- ➤ Mother and Infant Health Program (0-5 yrs)
- ➤ Life Skill Development Program for Pre-teens (6-14 yrs)
- ➤ Adolescent Development/ Self-Awareness Program (15-18 yrs)