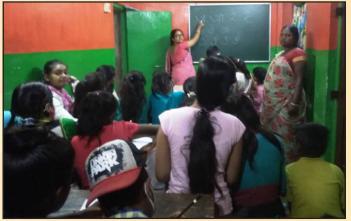

# ONE TEACHER SCHOOL

With aim of empowering Children of rural areas of North-East India Seva Bharati, Purbanchal initiated free study centre named One Teacher School (OTS) for rural poor students under the guidance of Shri Surinder Sikand, Secretary, Sewa Canada International Aid Inc. The one teacher school (OTS) project under the sponsorship of Sewa Canada International Aid Inc. provides informal education to the children in the places of less schooling facility or remote areas to promote, support and grow awareness towards education among the students and parents. At the heart of this endeavour there are teachers who educate the young generation within the age group of 4 to 14 yrs, provide basic education with specific curriculum, guidance on day to day issues, facilitate problem solving and teach basic first Aid, health and hygiene education. The teachers become an ally to the community inspiring optimism and self-determination among the rural kids. Seva Bharati, Purbanchal started providing free classes by establishing these Sanskar Kendras in three different areas namely Rani, Boko and Goalpara of Assam since 2011.

# 7.1 Objectives

- To provide basic facilities for study to the rural children.
- To provide education in rural places.
- To provide educational support to children of economically backward families.
- ➤ To develop self-sustain education process in their own places.
- To provide character building based education.

# In pictures:

Interaction of Teachers & Students during Class.

# 7.2 Activities

Presently, Seva Bharati, Purbanchal is running 27 One Teacher Schools in Rani, Boko and Goalpara area of Assam where total 409 students (on an average 15 students per school) enrolled in the year 2020-2021. The students are also taught extracurricular activities to develop encourage academic performance and also to develop social skills.