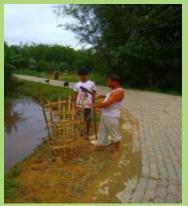

For this purpose saplings were collected by the SBP workers from their nearest Govt. nurseries, private nurseries and also from local areas. The Forest Officials from the Social Forestry Department, Govt. of Assam extended their kind cooperation by supplying the sapling to SBP workers. The tree saplings were planted in different villages with fence for its protection and also prepared plan with local villagers for proper nourishment and management.

## **Plantation Drive**