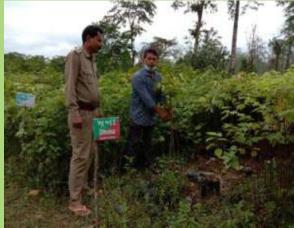

For this purpose saplings were collected by the SBP workers from their nearest Govt. nurseries, private nurseries and also from local areas. The Forest Officials from the Social Forestry Department, Govt. of Assam extended their kind cooperation by supplying the sapling to SBP workers. The tree saplings were planted in different villages with fence for its protection and also prepared plan with local villagers for proper nourishment and management.

## **Plantation Drive**