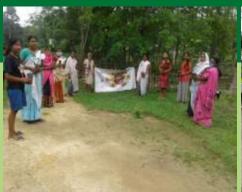

Seva Bharati Purbanchal also organised a Drawing Competition among the children on the theme of "Nature in the Villages". More than three thousands children were participated in the Drawing Competition with beautiful and creative drawings.