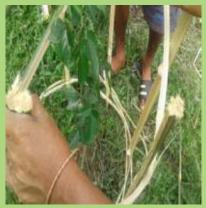

For this purpose saplings were collected by the SBP workers from their nearest Govt. nurseries, private nurseries and also from local areas. The Forest Officials from the Social Forestry Department, Govt. of Assam extended their kind cooperation by supplying the sapling to SBP workers. The tree saplings were planted in different villages with fence for its protection and also prepared plan with local villagers for proper nourishment and management.