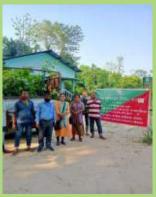

## **Plantation Drive**

For this purpose saplings were collected by the SBP workers from their nearest Govt. nurseries, private nurseries and also from local areas. The Forest Officials from the Social Forestry Department, Govt. of Assam extended their kind cooperation by supplying the sapling to SBP workers. The tree saplings were planted in different villages with fence for its protection and also prepared plan with local villagers for proper nourishment and management.