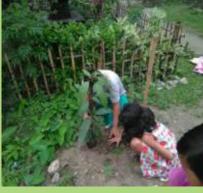

For this purpose saplings were collected by the SBP workers from their nearest Govt. nurseries, private nurseries and also from local areas. The Forest Officials from the Social Forestry Department, Govt. of Assam extended their kind cooperation by supplying the sapling to SBP workers. The tree saplings were planted in different villages with fence for its protection and also prepared plan with local villagers for proper nourishment and management.

## **Plantation Drive**