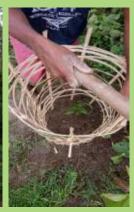

ul in this COVID 19 pandemic. We are very much thankful to the Officials of Forest Department, Govt. Of Assam as they had provided the sapling free of cost. Let us pledge to make a cleaner and greener environment and to protect Mother Nature. We must join hands to save our beautiful planet as there is no other place in the universe so beautiful, so vibrant and so lively.

Thank you!



President
Shri Ramen Sarma

| 18509<br>Tree Saplings Planted           |
|------------------------------------------|
| 560<br>Villages                          |
| 25<br>Districts                          |
| 01<br>Metro City                         |
| 3085 Participants in Drawing Competition |

306 Workers / Volunteers Involved

## **Plantation Drive**













































































































































































































































## PLANT SAPLING COLLECTION AND DISTRIBUTION







































































## **Drawings by Children**



























































































































# दैनिक पूर्वोद्ध्य

### सेवा भारती पूर्वांचल ने लगाए 15 हजार से अधिक पौधे



संगान संत्री सुदेंद्र शास्त्रोडकर ने सेवा के संबोधक वा सीवांकर देवनाथ ने भारती के आईर्रगणिसी सावायास में आसिता दूरी का श्वास राज्यका इस कुआरोगण किया सेवा भारती पूर्वायाश कार्यक्रम को संग्रस दरावा।

## **APPEAL**

#### YOU CAN MAKE DONATION

Your Donation is exempted from