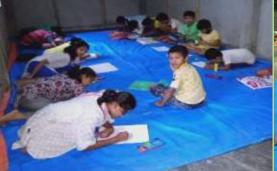

Seva Bharati Purbanchal also organised a Drawing Competition among the children on the theme of "Nature in the Villages". More than three thousands children were participated in the Drawing Competition with beautiful and creative drawings.

## **Drawings by Children**