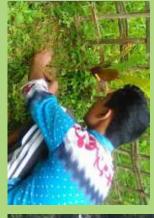

## PLANT SAPLING COLLECTION AND DISTRIBUTION

For this purpose saplings were collected by the SBP workers from their nearest Govt. nurseries, private nurseries and also from local areas. The Forest Officials from the Social Forestry Department, Govt. of Assam extended their kind cooperation by supplying the sapling to SBP workers. The tree saplings were planted in different villages with fence for its protection and also prepared plan with local villagers for proper nourishment and management.