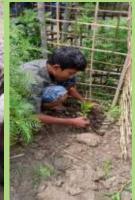

## **Plantation Drive**

For this purpose saplings were collected by the SBP workers from their nearest Govt. nurseries, private nurseries and also from local areas. The Forest Officials from the Social Forestry Department, Govt. of Assam extended their kind cooperation by supplying the sapling to SBP workers. The tree saplings were planted in different villages with fence for its protection and also prepared plan with local villagers for proper nourishment and management.