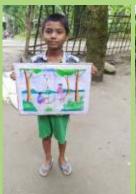

Seva Bharati Purbanchal also organised a Drawing Competition among the children on the theme of "Nature in the Villages". More than three thousands children were participated in the Drawing Competition with beautiful and creative drawings.

## **Drawings by Children**