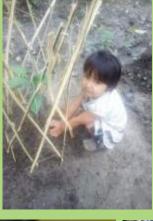

d work to make this programme successful in this COVID 19 pandemic. We are very much thankful to the Officials of Forest Department, Govt. Of Assam as they had provided the sapling free of cost. Let us pledge to make a cleaner and greener environment and to protect Mother Nature. We must join hands to save our beautiful planet as there is no other place in the universe so beautiful, so vibrant and so lively.

Thank you!



President
Shri Ramen Sarma

| 18509<br>Tree Saplings Planted           |
|------------------------------------------|
| 560<br>Villages                          |
| 25<br>Districts                          |
| 01<br>Metro City                         |
| 3085 Participants in Drawing Competition |

306 Workers / Volunteers Involved

## **Plantation Drive**













































































































































































































































## PLANT SAPLING COLLECTION AND DISTRIBUTION







































































## **Drawings by Children**



























































































































# दैनिक पूर्वोद्ध्य

### सेवा भारती पूर्वांचल ने लगाए 15 हजार से अधिक पौधे



संगान संत्री सुदेंद्र शास्त्रोडकर ने सेवा के संबोधक वा सीवांकर देवनाथ ने भारती के आईर्रगणिसी सावायास में आसिता दूरी का श्वास राज्यका इस कुआरोगण किया सेवा भारती पूर्वायाश कार्यक्रम को संग्रस दरावा।

## **APPEAL**

#### YOU CAN MAKE DO