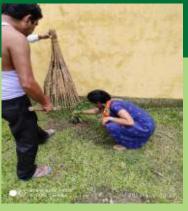

s programme successful in this COVID 19 pandemic. We are very much thankful to the Officials of Forest Department, Govt. Of Assam as they had provided the sapling free of cost. Let us pledge to make a cleaner and greener environment and to protect Mother Nature. We must join hands to save our beautiful planet as there is no other place in the universe so beautiful, so vibrant and so lively.

Thank you!



President
Shri Ramen Sarma

| 18509<br>Tree Saplings Planted           |
|------------------------------------------|
| 560<br>Villages                          |
| 25<br>Districts                          |
| 01<br>Metro City                         |
| 3085 Participants in Drawing Competition |

306 Workers / Volunteers Involved

## **Plantation Drive**













































































































































































































































## PLANT SAPLING COLLECTION AND DISTRIBUTION







































































## **Drawings by Children**



























































































































# दैनिक पूर्वोद्ध्य

### सेवा भारती पूर्वांचल ने लगाए 15 हजार से अधिक पौधे



संगान संत्री सुदेंद्र शास्त्रोडकर ने सेवा के संबोधक वा सीवांकर देवनाथ ने भारती के आईर्रगणिसी सावायास में आसिता दूरी का श्वास राज्यका इस कुआरोगण किया सेवा भारती पूर्वायाश कार्यक्रम को संग्रस दरावा।

## **APPEAL**

#### YOU CAN MAKE DONATION

Your Donat