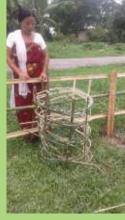

work to make this programme successful in this COVID 19 pandemic. We are very much thankful to the Officials of Forest Department, Govt. Of Assam as they had provided the sapling free of cost. Let us pledge to make a cleaner and greener environment and to protect Mother Nature. We must join hands to save our beautiful planet as there is no other place in the universe so beautiful, so vibrant and so lively.

Thank you!



President
Shri Ramen Sarma

| 18509<br>Tree Saplings Planted           |
|------------------------------------------|
| 560<br>Villages                          |
| 25<br>Districts                          |
| 01<br>Metro City                         |
| 3085 Participants in Drawing Competition |

306 Workers / Volunteers Involved

## **Plantation Drive**













































































































































































































































## PLANT SAPLING COLLECTION AND DISTRIBUTION







































































## **Drawings by Children**



























































































































# दैनिक पूर्वोद्ध्य

### सेवा भारती पूर्वांचल ने लगाए 15 हजार से अधिक पौधे



संगान संत्री सुदेंद्र शास्त्रोडकर ने सेवा के संबोधक वा सीवांकर देवनाथ ने भारती के आईर्रगणिसी सावायास में आसिता दूरी का श्वास राज्यका इस कुआरोगण किया सेवा भारती पूर्वायाश कार्यक्रम को संग्रस दरावा।

## **APPEAL**

#### YOU CAN MAKE DONA