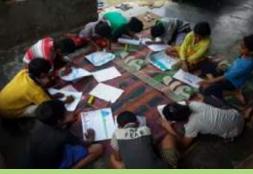

Seva Bharati Purbanchal also organised a Drawing Competition among the children on the theme of "Nature in the Villages". More than three thousands children were participated in the Drawing Competition with beautiful and creative drawings.

## **Drawings by Children**