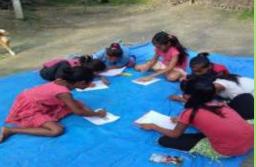

Seva Bharati Purbanchal also organised a Drawing Competition among the children on the theme of "Nature in the Villages". More than three thousands children were participated in the Drawing Competition with beautiful and creative drawings.

## **Drawings by Children**