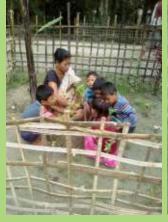

For this purpose saplings were collected by the SBP workers from their nearest Govt. nurseries, private nurseries and also from local areas. The Forest Officials from the Social Forestry Department, Govt. of Assam extended their kind cooperation by supplying the sapling to SBP workers. The tree saplings were planted in different villages with fence for its protection and also prepared plan with local villagers for proper nourishment and management.

## **Plantation Drive**