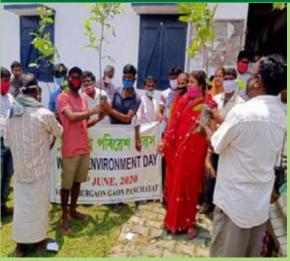

# Report on WORLD ENVIRONMENT DAY 5th June 2020

Organised By:
Seva Bharati Purbanchal

**Seva Bharati Purbanchal** with its objective of rendering social service and **Environment protection and management** initiatives observed the World Environment Day on 5<sup>th</sup> June, 2020. On the occasion of World Environment Day, Seva Bharati Purbanchal organised a massive tree plantation drive in different districts of Assam.