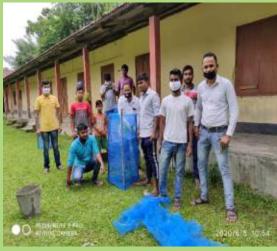

to make this programme successful in this COVID 19 pandemic. We are very much thankful to the Officials of Forest Department, Govt. Of Assam as they had provided the sapling free of cost. Let us pledge to make a cleaner and greener environment and to protect Mother Nature. We must join hands to save our beautiful planet as there is no other place in the universe so beautiful, so vibrant and so lively.

Thank you!



President
Shri Ramen Sarma

| 18509<br>Tree Saplings Planted           |
|------------------------------------------|
| 560<br>Villages                          |
| 25<br>Districts                          |
| 01<br>Metro City                         |
| 3085 Participants in Drawing Competition |

306 Workers / Volunteers Involved

## **Plantation Drive**













































































































































































































































## PLANT SAPLING COLLECTION AND DISTRIBUTION







































































## **Drawings by Children**



























































































































# दैनिक पूर्वोद्ध्य

### सेवा भारती पूर्वांचल ने लगाए 15 हजार से अधिक पौधे



संगान संत्री सुदेंद्र शास्त्रोडकर ने सेवा के संबोधक वा सीवांकर देवनाथ ने भारती के आईर्रगणिसी सावायास में आसिता दूरी का श्वास राज्यका इस कुआरोगण किया सेवा भारती पूर्वायाश कार्यक्रम को संग्रस दरावा।

## **APPEAL**

#### YOU CAN MAKE DONATION