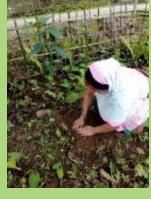

## **Plantation Drive**

For this purpose saplings were collected by the SBP workers from their nearest Govt. nurseries, private nurseries and also from local areas. The Forest Officials from the Social Forestry Department, Govt. of Assam extended their kind cooperation by supplying the sapling to SBP workers. The tree saplings were planted in different villages with fence for its protection and also prepared plan with local villagers for proper nourishment and management.