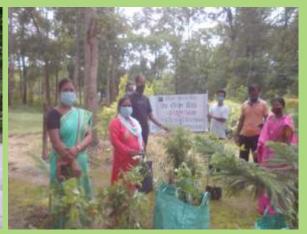

We must join hands to save our beautiful planet as there is no other place in the universe so beautiful, so vibrant and so lively.

Thank you!



President
Shri Ramen Sarma

| 18509<br>Tree Saplings Planted           |
|------------------------------------------|
| 560<br>Villages                          |
| 25<br>Districts                          |
| 01<br>Metro City                         |
| 3085 Participants in Drawing Competition |

306 Workers / Volunteers Involved

## **Plantation Drive**













































































































































































































































## PLANT SAPLING COLLECTION AND DISTRIBUTION







































































## **Drawings by Children**



























































































































# दैनिक पूर्वोद्ध्य

### सेवा भारती पूर्वांचल ने लगाए 15 हजार से अधिक पौधे



संगान संत्री सुदेंद्र शास्त्रोडकर ने सेवा के संबोधक वा सीवांकर देवनाथ ने भारती के आईर्रगणिसी सावायास में आसिता दूरी का श्वास राज्यका इस कुआरोगण किया सेवा भारती पूर्वायाश कार्यक्रम को संग्रस दरावा।

## **APPEAL**

#### YOU CAN MAKE DONATION

Your Donation is exempted from Income Tax under Section 80G

Our Bank Details: A/C No.: 35545221261,

IFSC Code: SBIN0014255 Branch: Lachit Nagar PB, Guwahati,

Bank: State Bank of India (SBI)

Office Address: Madhav Smriti, H/No. 9, South By lane-1, Lachit Nagar, Guwahat