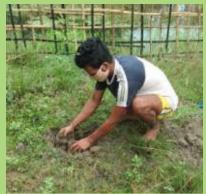

For this purpose saplings were collected by the SBP workers from their nearest Govt. nurseries, private nurseries and also from local areas. The Forest Officials from the Social Forestry Department, Govt. of Assam extended their kind cooperation by supplying the sapling to SBP workers. The tree saplings were planted in different villages with fence for its protection and also prepared plan with local villagers for proper nourishment and management.

## **Plantation Drive**