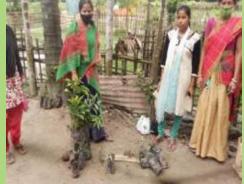

ge to make a cleaner and greener environment and to protect Mother Nature. We must join hands to save our beautiful planet as there is no other place in the universe so beautiful, so vibrant and so lively.

Thank you!



President
Shri Ramen Sarma

| 18509<br>Tree Saplings Planted           |
|------------------------------------------|
| 560<br>Villages                          |
| 25<br>Districts                          |
| 01<br>Metro City                         |
| 3085 Participants in Drawing Competition |

306 Workers / Volunteers Involved

## **Plantation Drive**













































































































































































































































## PLANT SAPLING COLLECTION AND DISTRIBUTION







































































## **Drawings by Children**



























































































































# दैनिक पूर्वोद्ध्य

### सेवा भारती पूर्वांचल ने लगाए 15 हजार से अधिक पौधे



संगान संत्री सुदेंद्र शास्त्रोडकर ने सेवा के संबोधक वा सीवांकर देवनाथ ने भारती के आईर्रगणिसी सावायास में आसिता दूरी का श्वास राज्यका इस कुआरोगण किया सेवा भारती पूर्वायाश कार्यक्रम को संग्रस दरावा।

## **APPEAL**

#### YOU CAN MAKE DONATION

Your Donation is exempted from Income Tax under Section 80G

Our Bank Details: A/C No.: 35545221261,

IFSC Code: SBIN0014255 Branch: Lachit Nagar PB, Guwahati,

Bank: State Bank of India (SBI)

Offi