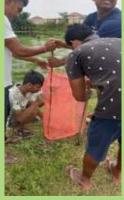

## **Plantation Drive**

For this purpose saplings were collected by the SBP workers from their nearest Govt. nurseries, private nurseries and also from local areas. The Forest Officials from the Social Forestry Department, Govt. of Assam extended their kind cooperation by supplying the sapling to SBP workers. The tree saplings were planted in different villages with fence for its protection and also prepared plan with local villagers for proper nourishment and management.