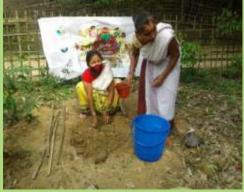

provided the sapling free of cost. Let us pledge to make a cleaner and greener environment and to protect Mother Nature. We must join hands to save our beautiful planet as there is no other place in the universe so beautiful, so vibrant and so lively.

Thank you!



President
Shri Ramen Sarma

| 18509<br>Tree Saplings Planted           |
|------------------------------------------|
| 560<br>Villages                          |
| 25<br>Districts                          |
| 01<br>Metro City                         |
| 3085 Participants in Drawing Competition |

306 Workers / Volunteers Involved

## **Plantation Drive**













































































































































































































































## PLANT SAPLING COLLECTION AND DISTRIBUTION







































































## **Drawings by Children**



























































































































# दैनिक पूर्वोद्ध्य

### सेवा भारती पूर्वांचल ने लगाए 15 हजार से अधिक पौधे



संगान संत्री सुदेंद्र शास्त्रोडकर ने सेवा के संबोधक वा सीवांकर देवनाथ ने भारती के आईर्रगणिसी सावायास में आसिता दूरी का श्वास राज्यका इस कुआरोगण किया सेवा भारती पूर्वायाश कार्यक्रम को संग्रस दरावा।

## **APPEAL**

#### YOU CAN MAKE DONATION

Your Donation is exempted from Income Tax under Section 80G

Our Bank Details: A/C No.: 35545221261,

IFSC Code: SBIN0014255 Branch: Lachit Nagar PB, Gu