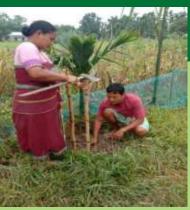

## **Plantation Drive**

For this purpose saplings were collected by the SBP workers from their nearest Govt. nurseries, private nurseries and also from local areas. The Forest Officials from the Social Forestry Department, Govt. of Assam extended their kind cooperation by supplying the sapling to SBP workers. The tree saplings were planted in different villages with fence for its protection and also prepared plan with local villagers for proper nourishment and management.