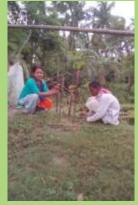

For this purpose saplings were collected by the SBP workers from their nearest Govt. nurseries, private nurseries and also from local areas. The Forest Officials from the Social Forestry Department, Govt. of Assam extended their kind cooperation by supplying the sapling to SBP workers. The tree saplings were planted in different villages with fence for its protection and also prepared plan with local villagers for proper nourishment and management.

## **Plantation Drive**