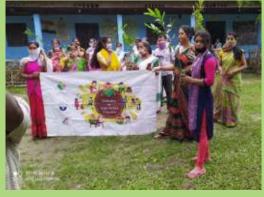

## **Plantation Drive**

# Report on WORLD ENVIRONMENT DAY 5th June 2020

Organised By:
Seva Bharati Purbanchal

**Seva Bharati Purbanchal** with its objective of rendering social service and **Environment protection and management** initiatives observed the World Environment Day on 5<sup>th</sup> June, 2020. On the occasion of World Environment Day, Seva Bharati Purbanchal organised a massive tree plantation drive in different districts of Assam.