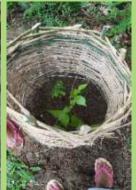

For this purpose saplings were collected by the SBP workers from their nearest Govt. nurseries, private nurseries and also from local areas. The Forest Officials from the Social Forestry Department, Govt. of Assam extended their kind cooperation by supplying the sapling to SBP workers. The tree saplings were planted in different villages with fence for its protection and also prepared plan with local villagers for proper nourishment and management.

## **Plantation Drive**