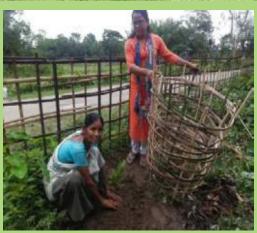

For this purpose saplings were collected by the SBP workers from their nearest Govt. nurseries, private nurseries and also from local areas. The Forest Officials from the Social Forestry Department, Govt. of Assam extended their kind cooperation by supplying the sapling to SBP workers. The tree saplings were planted in different villages with fence for its protection and also prepared plan with local villagers for proper nourishment and management.

## **Plantation Drive**