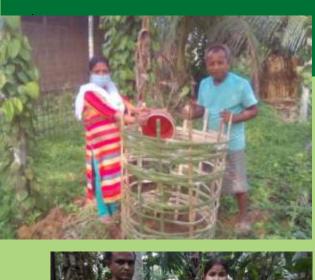

For this purpose saplings were collected by the SBP workers from their nearest Govt. nurseries, private nurseries and also from local areas. The Forest Officials from the Social Forestry Department, Govt. of Assam extended their kind cooperation by supplying the sapling to SBP workers. The tree saplings were planted in different villages with fence for its protection and also prepared plan with local villagers for proper nourishment and management.

## **Plantation Drive**