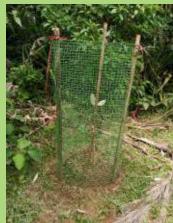

For this purpose saplings were collected by the SBP workers from their nearest Govt. nurseries, private nurseries and also from local areas. The Forest Officials from the Social Forestry Department, Govt. of Assam extended their kind cooperation by supplying the sapling to SBP workers. The tree saplings were planted in different villages with fence for its protection and also prepared plan with local villagers for proper nourishment and management.

## **Plantation Drive**