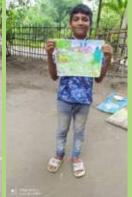

Seva Bharati Purbanchal also organised a Drawing Competition among the children on the theme of "Nature in the Villages". More than three thousands children were participated in the Drawing Competition with beautiful and creative drawings.

## **Drawings by Children**