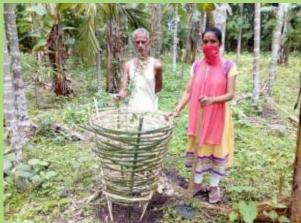

For this purpose saplings were collected by the SBP workers from their nearest Govt. nurseries, private nurseries and also from local areas. The Forest Officials from the Social Forestry Department, Govt. of Assam extended their kind cooperation by supplying the sapling to SBP workers. The tree saplings were planted in different villages with fence for its protection and also prepared plan with local villagers for proper nourishment and management.

## **Plantation Drive**