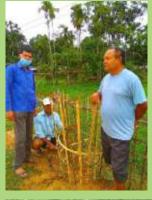

We are very much thankful to the Officials of Forest Department, Govt. Of Assam as they had provided the sapling free of cost. Let us pledge to make a cleaner and greener environment and to protect Mother Nature. We must join hands to save our beautiful planet as there is no other place in the universe so beautiful, so vibrant and so lively.

Thank you!



President
Shri Ramen Sarma

| 18509<br>Tree Saplings Planted           |
|------------------------------------------|
| 560<br>Villages                          |
| 25<br>Districts                          |
| 01<br>Metro City                         |
| 3085 Participants in Drawing Competition |

306 Workers / Volunteers Involved

## **Plantation Drive**













































































































































































































































## PLANT SAPLING COLLECTION AND DISTRIBUTION







































































## **Drawings by Children**



























































































































# दैनिक पूर्वोद्ध्य

### सेवा भारती पूर्वांचल ने लगाए 15 हजार से अधिक पौधे



संगान संत्री सुदेंद्र शास्त्रोडकर ने सेवा के संबोधक वा सीवांकर देवनाथ ने भारती के आईर्रगणिसी सावायास में आसिता दूरी का श्वास राज्यका इस कुआरोगण किया सेवा भारती पूर्वायाश कार्यक्रम को संग्रस दरावा।

## **APPEAL**

#### YOU CAN MAKE DONATION

Your Donation is exempted from Income Tax under Section 80G