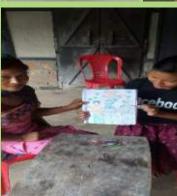

Seva Bharati Purbanchal also organised a Drawing Competition among the children on the theme of "Nature in the Villages". More than three thousands children were participated in the Drawing Competition with beautiful and creative drawings.

## **Drawings by Children**