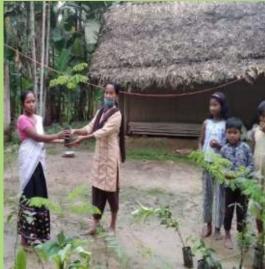

## **Plantation Drive**

For this purpose saplings were collected by the SBP workers from their nearest Govt. nurseries, private nurseries and also from local areas. The Forest Officials from the Social Forestry Department, Govt. of Assam extended their kind cooperation by supplying the sapling to SBP workers. The tree saplings were planted in different villages with fence for its protection and also prepared plan with local villagers for proper nourishment and management.