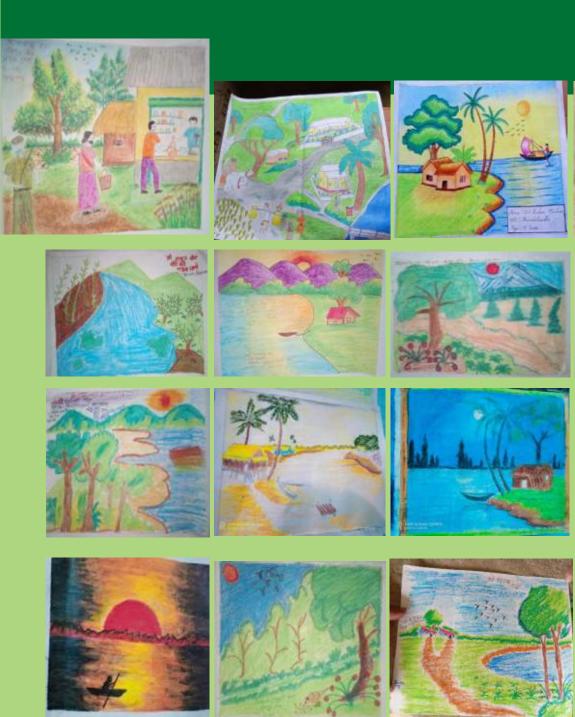

Seva Bharati Purbanchal also organised a Drawing Competition among the children on the theme of "Nature in the Villages". More than three thousands children were participated in the Drawing Competition with beautiful and creative drawings.

## **Drawings by Children**