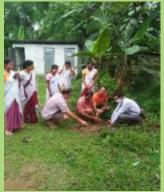

For this purpose saplings were collected by the SBP workers from their nearest Govt. nurseries, private nurseries and also from local areas. The Forest Officials from the Social Forestry Department, Govt. of Assam extended their kind cooperation by supplying the sapling to SBP workers. The tree saplings were planted in different villages with fence for its protection and also prepared plan with local villagers for proper nourishment and management.

## **Plantation Drive**