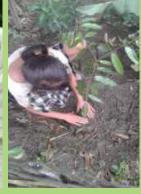

For this purpose saplings were collected by the SBP workers from their nearest Govt. nurseries, private nurseries and also from local areas. The Forest Officials from the Social Forestry Department, Govt. of Assam extended their kind cooperation by supplying the sapling to SBP workers. The tree saplings were planted in different villages with fence for its protection and also prepared plan with local villagers for proper nourishment and management.

## **Plantation Drive**