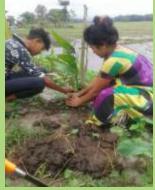

the sapling free of cost. Let us pledge to make a cleaner and greener environment and to protect Mother Nature. We must join hands to save our beautiful planet as there is no other place in the universe so beautiful, so vibrant and so lively.

Thank you!



President
Shri Ramen Sarma

| 18509<br>Tree Saplings Planted           |
|------------------------------------------|
| 560<br>Villages                          |
| 25<br>Districts                          |
| 01<br>Metro City                         |
| 3085 Participants in Drawing Competition |

306 Workers / Volunteers Involved

## **Plantation Drive**













































































































































































































































## PLANT SAPLING COLLECTION AND DISTRIBUTION







































































## **Drawings by Children**



























































































































# दैनिक पूर्वोद्ध्य

### सेवा भारती पूर्वांचल ने लगाए 15 हजार से अधिक पौधे



संगान संत्री सुदेंद्र शास्त्रोडकर ने सेवा के संबोधक वा सीवांकर देवनाथ ने भारती के आईर्रगणिसी सावायास में आसिता दूरी का श्वास राज्यका इस कुआरोगण किया सेवा भारती पूर्वायाश कार्यक्रम को संग्रस दरावा।

## **APPEAL**

#### YOU CAN MAKE DONATION

Your Donation is exempted from Income Tax under Section 80G

Our Bank Details: A/C No.: 35545221261,

IFSC Code: SBIN0014255 Branch: Lachit Nagar PB, Guwahati,