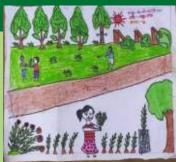

Seva Bharati Purbanchal also organised a Drawing Competition among the children on the theme of "Nature in the Villages". More than three thousands children were participated in the Drawing Competition with beautiful and creative drawings.

## **Drawings by Children**