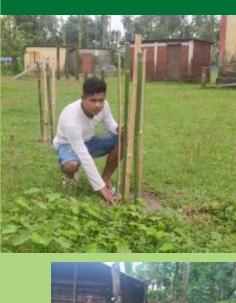

## **Plantation Drive**

For this purpose saplings were collected by the SBP workers from their nearest Govt. nurseries, private nurseries and also from local areas. The Forest Officials from the Social Forestry Department, Govt. of Assam extended their kind cooperation by supplying the sapling to SBP workers. The tree saplings were planted in different villages with fence for its protection and also prepared plan with local villagers for proper nourishment and management.