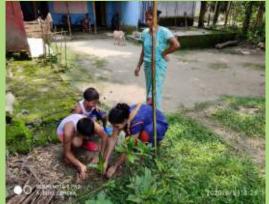

## **Plantation Drive**

For this purpose saplings were collected by the SBP workers from their nearest Govt. nurseries, private nurseries and also from local areas. The Forest Officials from the Social Forestry Department, Govt. of Assam extended their kind cooperation by supplying the sapling to SBP workers. The tree saplings were planted in different villages with fence for its protection and also prepared plan with local villagers for proper nourishment and management.