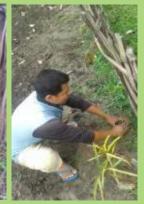

## **Plantation Drive**

For this purpose saplings were collected by the SBP workers from their nearest Govt. nurseries, private nurseries and also from local areas. The Forest Officials from the Social Forestry Department, Govt. of Assam extended their kind cooperation by supplying the sapling to SBP workers. The tree saplings were planted in different villages with fence for its protection and also prepared plan with local villagers for proper nourishment and management.