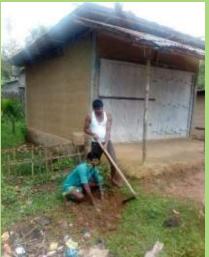

## PLANT SAPLING COLLECTION AND DISTRIBUTION

For this purpose saplings were collected by the SBP workers from their nearest Govt. nurseries, private nurseries and also from local areas. The Forest Officials from the Social Forestry Department, Govt. of Assam extended their kind cooperation by supplying the sapling to SBP workers. The tree saplings were planted in different villages with fence for its protection and also prepared plan with local villagers for proper nourishment and management.