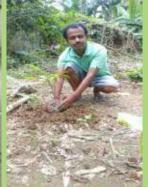

## **Plantation Drive**

For this purpose saplings were collected by the SBP workers from their nearest Govt. nurseries, private nurseries and also from local areas. The Forest Officials from the Social Forestry Department, Govt. of Assam extended their kind cooperation by supplying the sapling to SBP workers. The tree saplings were planted in different villages with fence for its protection and also prepared plan with local villagers for proper nourishment and management.