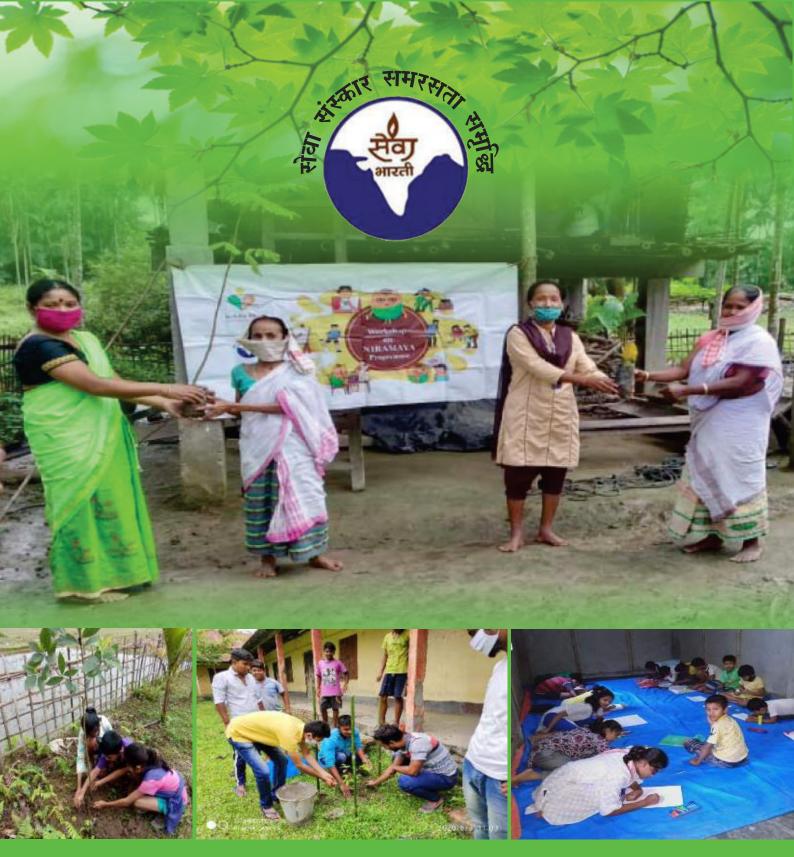

# Report on WORLD ENVIRONMENT DAY 5th June 2020

Organised By:
Seva Bharati Purbanchal

**Seva Bharati Purbanchal** with its objective of rendering social service and **Environment protection and management** initiatives observed the World Environment Day on 5<sup>th</sup> June, 2020. On the occasion of World Environment Day, Seva Bharati Purbanchal organised a massive tree plantation drive in different districts of Assam.

For this purpose saplings were collected by the SBP workers from their nearest Govt. nurseries, private nurseries and also from local areas. The Forest Officials from the Social Forestry Department, Govt. of Assam extended their kind cooperation by supplying the sapling to SBP workers. The tree saplings were planted in different villages with fence for its protection and also prepared plan with local villagers for proper nourishment and management.

Seva Bharati Purbanchal also organised a Drawing Competition among the children on the theme of "Nature in the Villages". More than three thousands children were participated in the Drawing Competition with beautiful and creative drawings.

## **Plantation Drive**

## PLANT SAPLING COLLECTION AND DISTRIBUTION

## **Drawings by Children**