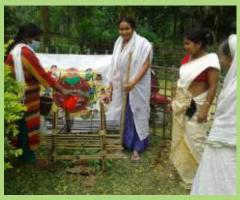

# Report on WORLD ENVIRONMENT DAY 5th June 2020

Organised By:
Seva Bharati Purbanchal

**Seva Bharati Purbanchal** with its objective of rendering social service and **Environment protection and management** initiatives observed the World Environment Day on 5<sup>th</sup> June, 2020. On the occasion of World Environment Day, Seva Bharati Purbanchal organised a massive tree plantation drive in different districts of Assam.

## **Plantation Drive**