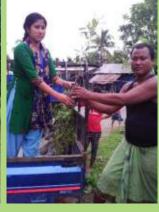

## **Plantation Drive**

For this purpose saplings were collected by the SBP workers from their nearest Govt. nurseries, private nurseries and also from local areas. The Forest Officials from the Social Forestry Department, Govt. of Assam extended their kind cooperation by supplying the sapling to SBP workers. The tree saplings were planted in different villages with fence for its protection and also prepared plan with local villagers for proper nourishment and management.