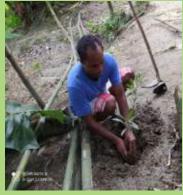

## **Plantation Drive**

For this purpose saplings were collected by the SBP workers from their nearest Govt. nurseries, private nurseries and also from local areas. The Forest Officials from the Social Forestry Department, Govt. of Assam extended their kind cooperation by supplying the sapling to SBP workers. The tree saplings were planted in different villages with fence for its protection and also prepared plan with local villagers for proper nourishment and management.