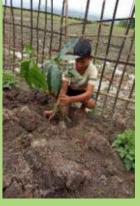

## **Plantation Drive**

For this purpose saplings were collected by the SBP workers from their nearest Govt. nurseries, private nurseries and also from local areas. The Forest Officials from the Social Forestry Department, Govt. of Assam extended their kind cooperation by supplying the sapling to SBP workers. The tree saplings were planted in different villages with fence for its protection and also prepared plan with local villagers for proper nourishment and management.