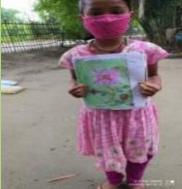

Seva Bharati Purbanchal also organised a Drawing Competition among the children on the theme of "Nature in the Villages". More than three thousands children were participated in the Drawing Competition with beautiful and creative drawings.

## **Drawings by Children**