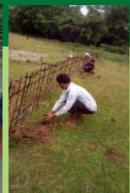

For this purpose saplings were collected by the SBP workers from their nearest Govt. nurseries, private nurseries and also from local areas. The Forest Officials from the Social Forestry Department, Govt. of Assam extended their kind cooperation by supplying the sapling to SBP workers. The tree saplings were planted in different villages with fence for its protection and also prepared plan with local villagers for proper nourishment and management.

## **Plantation Drive**