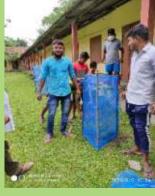

are very much thankful to the Officials of Forest Department, Govt. Of Assam as they had provided the sapling free of cost. Let us pledge to make a cleaner and greener environment and to protect Mother Nature. We must join hands to save our beautiful planet as there is no other place in the universe so beautiful, so vibrant and so lively.

Thank you!



President
Shri Ramen Sarma

| 18509<br>Tree Saplings Planted           |
|------------------------------------------|
| 560<br>Villages                          |
| 25<br>Districts                          |
| 01<br>Metro City                         |
| 3085 Participants in Drawing Competition |

306 Workers / Volunteers Involved

## **Plantation Drive**













































































































































































































































## PLANT SAPLING COLLECTION AND DISTRIBUTION







































































## **Drawings by Children**



























































































































# दैनिक पूर्वोद्ध्य

### सेवा भारती पूर्वांचल ने लगाए 15 हजार से अधिक पौधे



संगान संत्री सुदेंद्र शास्त्रोडकर ने सेवा के संबोधक वा सीवांकर देवनाथ ने भारती के आईर्रगणिसी सावायास में आसिता दूरी का श्वास राज्यका इस कुआरोगण किया सेवा भारती पूर्वायाश कार्यक्रम को संग्रस दरावा।

## **APPEAL**

#### YOU CAN MAKE DONATION

Your Donation is exempted from Income Tax under Section 80G

O