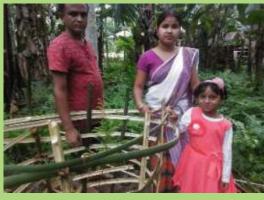

## PLANT SAPLING COLLECTION AND DISTRIBUTION

For this purpose saplings were collected by the SBP workers from their nearest Govt. nurseries, private nurseries and also from local areas. The Forest Officials from the Social Forestry Department, Govt. of Assam extended their kind cooperation by supplying the sapling to SBP workers. The tree saplings were planted in different villages with fence for its protection and also prepared plan with local villagers for proper nourishment and management.