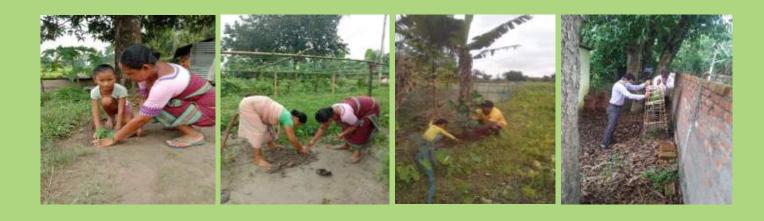

leaner and greener environment and to protect Mother Nature. We must join hands to save our beautiful planet as there is no other place in the universe so beautiful, so vibrant and so lively.

Thank you!



President
Shri Ramen Sarma

| 18509<br>Tree Saplings Planted           |
|------------------------------------------|
| 560<br>Villages                          |
| 25<br>Districts                          |
| 01<br>Metro City                         |
| 3085 Participants in Drawing Competition |

306 Workers / Volunteers Involved

## **Plantation Drive**













































































































































































































































## PLANT SAPLING COLLECTION AND DISTRIBUTION







































































## **Drawings by Children**



























































































































# दैनिक पूर्वोद्ध्य

### सेवा भारती पूर्वांचल ने लगाए 15 हजार से अधिक पौधे



संगान संत्री सुदेंद्र शास्त्रोडकर ने सेवा के संबोधक वा सीवांकर देवनाथ ने भारती के आईर्रगणिसी सावायास में आसिता दूरी का श्वास राज्यका इस कुआरोगण किया सेवा भारती पूर्वायाश कार्यक्रम को संग्रस दरावा।

## **APPEAL**

#### YOU CAN MAKE DONATION

Your Donation is exempted from Income Tax under Section 80G

Our Bank Details: A/C No.: 35545221261,

IFSC Code: SBIN0014255 Branch: Lachit Nagar PB, Guwahati,

Bank: State Bank of India (SBI)

Office Address: Ma