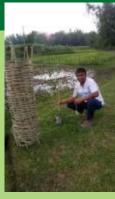

For this purpose saplings were collected by the SBP workers from their nearest Govt. nurseries, private nurseries and also from local areas. The Forest Officials from the Social Forestry Department, Govt. of Assam extended their kind cooperation by supplying the sapling to SBP workers. The tree saplings were planted in different villages with fence for its protection and also prepared plan with local villagers for proper nourishment and management.

## **Plantation Drive**