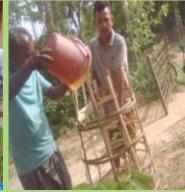

re very much thankful to the Officials of Forest Department, Govt. Of Assam as they had provided the sapling free of cost. Let us pledge to make a cleaner and greener environment and to protect Mother Nature. We must join hands to save our beautiful planet as there is no other place in the universe so beautiful, so vibrant and so lively.

Thank you!



President
Shri Ramen Sarma

| 18509<br>Tree Saplings Planted           |
|------------------------------------------|
| 560<br>Villages                          |
| 25<br>Districts                          |
| 01<br>Metro City                         |
| 3085 Participants in Drawing Competition |

306 Workers / Volunteers Involved

## **Plantation Drive**













































































































































































































































## PLANT SAPLING COLLECTION AND DISTRIBUTION







































































## **Drawings by Children**



























































































































# दैनिक पूर्वोद्ध्य

### सेवा भारती पूर्वांचल ने लगाए 15 हजार से अधिक पौधे



संगान संत्री सुदेंद्र शास्त्रोडकर ने सेवा के संबोधक वा सीवांकर देवनाथ ने भारती के आईर्रगणिसी सावायास में आसिता दूरी का श्वास राज्यका इस कुआरोगण किया सेवा भारती पूर्वायाश कार्यक्रम को संग्रस दरावा।

## **APPEAL**

#### YOU CAN MAKE DONATION

Your Donation is exempted from Income Tax under Section 80G

Our