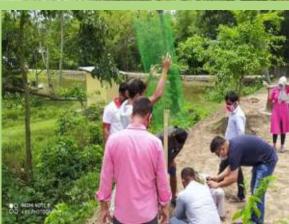

rk to make this programme successful in this COVID 19 pandemic. We are very much thankful to the Officials of Forest Department, Govt. Of Assam as they had provided the sapling free of cost. Let us pledge to make a cleaner and greener environment and to protect Mother Nature. We must join hands to save our beautiful planet as there is no other place in the universe so beautiful, so vibrant and so lively.

Thank you!



President
Shri Ramen Sarma

| 18509<br>Tree Saplings Planted           |
|------------------------------------------|
| 560<br>Villages                          |
| 25<br>Districts                          |
| 01<br>Metro City                         |
| 3085 Participants in Drawing Competition |

306 Workers / Volunteers Involved

## **Plantation Drive**













































































































































































































































## PLANT SAPLING COLLECTION AND DISTRIBUTION







































































## **Drawings by Children**



























































































































# दैनिक पूर्वोद्ध्य

### सेवा भारती पूर्वांचल ने लगाए 15 हजार से अधिक पौधे



संगान संत्री सुदेंद्र शास्त्रोडकर ने सेवा के संबोधक वा सीवांकर देवनाथ ने भारती के आईर्रगणिसी सावायास में आसिता दूरी का श्वास राज्यका इस कुआरोगण किया सेवा भारती पूर्वायाश कार्यक्रम को संग्रस दरावा।

## **APPEAL**

#### YOU CAN MAKE DONATI