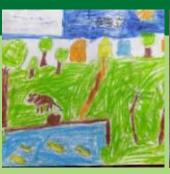

Seva Bharati Purbanchal also organised a Drawing Competition among the children on the theme of "Nature in the Villages". More than three thousands children were participated in the Drawing Competition with beautiful and creative drawings.

## **Drawings by Children**