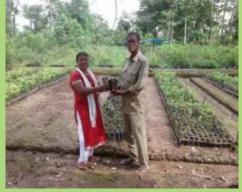

ave our beautiful planet as there is no other place in the universe so beautiful, so vibrant and so lively.

Thank you!



President
Shri Ramen Sarma

| 18509<br>Tree Saplings Planted           |
|------------------------------------------|
| 560<br>Villages                          |
| 25<br>Districts                          |
| 01<br>Metro City                         |
| 3085 Participants in Drawing Competition |

306 Workers / Volunteers Involved

## **Plantation Drive**













































































































































































































































## PLANT SAPLING COLLECTION AND DISTRIBUTION







































































## **Drawings by Children**



























































































































# दैनिक पूर्वोद्ध्य

### सेवा भारती पूर्वांचल ने लगाए 15 हजार से अधिक पौधे



संगान संत्री सुदेंद्र शास्त्रोडकर ने सेवा के संबोधक वा सीवांकर देवनाथ ने भारती के आईर्रगणिसी सावायास में आसिता दूरी का श्वास राज्यका इस कुआरोगण किया सेवा भारती पूर्वायाश कार्यक्रम को संग्रस दरावा।

## **APPEAL**

#### YOU CAN MAKE DONATION

Your Donation is exempted from Income Tax under Section 80G

Our Bank Details: A/C No.: 35545221261,

IFSC Code: SBIN0014255 Branch: Lachit Nagar PB, Guwahati,

Bank: State Bank of India (SBI)

Office Address: Madhav Smriti, H/No. 9, South By lane-1, Lachit Nagar, Guwahati-07 Email: sevabharatip