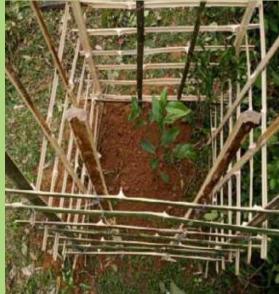

## **Plantation Drive**

For this purpose saplings were collected by the SBP workers from their nearest Govt. nurseries, private nurseries and also from local areas. The Forest Officials from the Social Forestry Department, Govt. of Assam extended their kind cooperation by supplying the sapling to SBP workers. The tree saplings were planted in different villages with fence for its protection and also prepared plan with local villagers for proper nourishment and management.