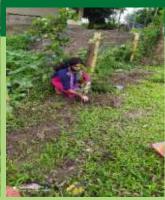

ovt. Of Assam as they had provided the sapling free of cost. Let us pledge to make a cleaner and greener environment and to protect Mother Nature. We must join hands to save our beautiful planet as there is no other place in the universe so beautiful, so vibrant and so lively.

Thank you!



President
Shri Ramen Sarma

| 18509<br>Tree Saplings Planted           |
|------------------------------------------|
| 560<br>Villages                          |
| 25<br>Districts                          |
| 01<br>Metro City                         |
| 3085 Participants in Drawing Competition |

306 Workers / Volunteers Involved

## **Plantation Drive**













































































































































































































































## PLANT SAPLING COLLECTION AND DISTRIBUTION







































































## **Drawings by Children**



























































































































# दैनिक पूर्वोद्ध्य

### सेवा भारती पूर्वांचल ने लगाए 15 हजार से अधिक पौधे



संगान संत्री सुदेंद्र शास्त्रोडकर ने सेवा के संबोधक वा सीवांकर देवनाथ ने भारती के आईर्रगणिसी सावायास में आसिता दूरी का श्वास राज्यका इस कुआरोगण किया सेवा भारती पूर्वायाश कार्यक्रम को संग्रस दरावा।

## **APPEAL**

#### YOU CAN MAKE DONATION

Your Donation is exempted from Income Tax under Section 80G

Our Bank Details: A/C No.: 35545221261,

IFSC Code: SBIN0014255 B