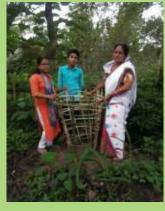

For this purpose saplings were collected by the SBP workers from their nearest Govt. nurseries, private nurseries and also from local areas. The Forest Officials from the Social Forestry Department, Govt. of Assam extended their kind cooperation by supplying the sapling to SBP workers. The tree saplings were planted in different villages with fence for its protection and also prepared plan with local villagers for proper nourishment and management.

## **Plantation Drive**