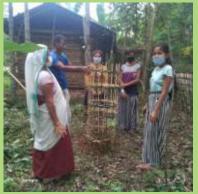

## PLANT SAPLING COLLECTION AND DISTRIBUTION

For this purpose saplings were collected by the SBP workers from their nearest Govt. nurseries, private nurseries and also from local areas. The Forest Officials from the Social Forestry Department, Govt. of Assam extended their kind cooperation by supplying the sapling to SBP workers. The tree saplings were planted in different villages with fence for its protection and also prepared plan with local villagers for proper nourishment and management.