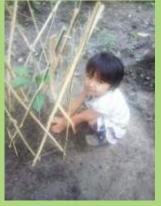

For this purpose saplings were collected by the SBP workers from their nearest Govt. nurseries, private nurseries and also from local areas. The Forest Officials from the Social Forestry Department, Govt. of Assam extended their kind cooperation by supplying the sapling to SBP workers. The tree saplings were planted in different villages with fence for its protection and also prepared plan with local villagers for proper nourishment and management.

## PLANT SAPLING COLLECTION AND DISTRIBUTION