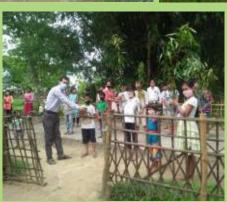

For this purpose saplings were collected by the SBP workers from their nearest Govt. nurseries, private nurseries and also from local areas. The Forest Officials from the Social Forestry Department, Govt. of Assam extended their kind cooperation by supplying the sapling to SBP workers. The tree saplings were planted in different villages with fence for its protection and also prepared plan with local villagers for proper nourishment and management.

## **Plantation Drive**