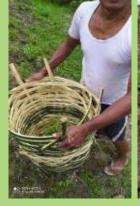

## PLANT SAPLING COLLECTION AND DISTRIBUTION

For this purpose saplings were collected by the SBP workers from their nearest Govt. nurseries, private nurseries and also from local areas. The Forest Officials from the Social Forestry Department, Govt. of Assam extended their kind cooperation by supplying the sapling to SBP workers. The tree saplings were planted in different villages with fence for its protection and also prepared plan with local villagers for proper nourishment and management.