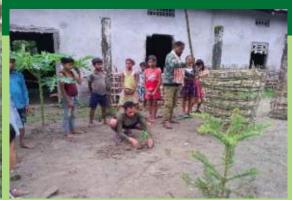

## **Plantation Drive**

# Report on WORLD ENVIRONMENT DAY 5th June 2020

Organised By:
Seva Bharati Purbanchal

**Seva Bharati Purbanchal** with its objective of rendering social service and **Environment protection and management** initiatives observed the World Environment Day on 5<sup>th</sup> June, 2020. On the occasion of World Environment Day, Seva Bharati Purbanchal organised a massive tree plantation drive in different districts of Assam.