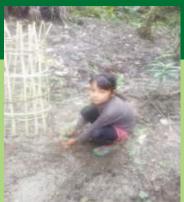

his programme successful in this COVID 19 pandemic. We are very much thankful to the Officials of Forest Department, Govt. Of Assam as they had provided the sapling free of cost. Let us pledge to make a cleaner and greener environment and to protect Mother Nature. We must join hands to save our beautiful planet as there is no other place in the universe so beautiful, so vibrant and so lively.

Thank you!



President
Shri Ramen Sarma

| 18509<br>Tree Saplings Planted           |
|------------------------------------------|
| 560<br>Villages                          |
| 25<br>Districts                          |
| 01<br>Metro City                         |
| 3085 Participants in Drawing Competition |

306 Workers / Volunteers Involved

## **Plantation Drive**













































































































































































































































## PLANT SAPLING COLLECTION AND DISTRIBUTION







































































## **Drawings by Children**



























































































































# दैनिक पूर्वोद्ध्य

### सेवा भारती पूर्वांचल ने लगाए 15 हजार से अधिक पौधे



संगान संत्री सुदेंद्र शास्त्रोडकर ने सेवा के संबोधक वा सीवांकर देवनाथ ने भारती के आईर्रगणिसी सावायास में आसिता दूरी का श्वास राज्यका इस कुआरोगण किया सेवा भारती पूर्वायाश कार्यक्रम को संग्रस दरावा।

## **APPEAL**

#### YOU CAN MAKE DONATION

Your Don