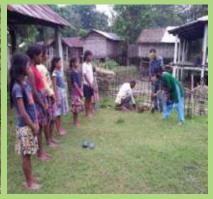

et us pledge to make a cleaner and greener environment and to protect Mother Nature. We must join hands to save our beautiful planet as there is no other place in the universe so beautiful, so vibrant and so lively.

Thank you!



President
Shri Ramen Sarma

| 18509<br>Tree Saplings Planted           |
|------------------------------------------|
| 560<br>Villages                          |
| 25<br>Districts                          |
| 01<br>Metro City                         |
| 3085 Participants in Drawing Competition |

306 Workers / Volunteers Involved

## **Plantation Drive**













































































































































































































































## PLANT SAPLING COLLECTION AND DISTRIBUTION







































































## **Drawings by Children**



























































































































# दैनिक पूर्वोद्ध्य

### सेवा भारती पूर्वांचल ने लगाए 15 हजार से अधिक पौधे



संगान संत्री सुदेंद्र शास्त्रोडकर ने सेवा के संबोधक वा सीवांकर देवनाथ ने भारती के आईर्रगणिसी सावायास में आसिता दूरी का श्वास राज्यका इस कुआरोगण किया सेवा भारती पूर्वायाश कार्यक्रम को संग्रस दरावा।

## **APPEAL**

#### YOU CAN MAKE DONATION

Your Donation is exempted from Income Tax under Section 80G

Our Bank Details: A/C No.: 35545221261,

IFSC Code: SBIN0014255 Branch: Lachit Nagar PB, Guwahati,

Bank: State Bank of India (