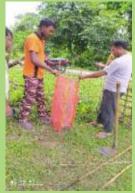

. We are very much thankful to the Officials of Forest Department, Govt. Of Assam as they had provided the sapling free of cost. Let us pledge to make a cleaner and greener environment and to protect Mother Nature. We must join hands to save our beautiful planet as there is no other place in the universe so beautiful, so vibrant and so lively.

Thank you!



President
Shri Ramen Sarma

| 18509<br>Tree Saplings Planted           |
|------------------------------------------|
| 560<br>Villages                          |
| 25<br>Districts                          |
| 01<br>Metro City                         |
| 3085 Participants in Drawing Competition |

306 Workers / Volunteers Involved

## **Plantation Drive**













































































































































































































































## PLANT SAPLING COLLECTION AND DISTRIBUTION







































































## **Drawings by Children**



























































































































# दैनिक पूर्वोद्ध्य

### सेवा भारती पूर्वांचल ने लगाए 15 हजार से अधिक पौधे



संगान संत्री सुदेंद्र शास्त्रोडकर ने सेवा के संबोधक वा सीवांकर देवनाथ ने भारती के आईर्रगणिसी सावायास में आसिता दूरी का श्वास राज्यका इस कुआरोगण किया सेवा भारती पूर्वायाश कार्यक्रम को संग्रस दरावा।

## **APPEAL**

#### YOU CAN MAKE DONATION

Your Donation is exempted from Income Tax under Section 80