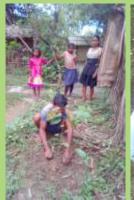

## **Plantation Drive**

For this purpose saplings were collected by the SBP workers from their nearest Govt. nurseries, private nurseries and also from local areas. The Forest Officials from the Social Forestry Department, Govt. of Assam extended their kind cooperation by supplying the sapling to SBP workers. The tree saplings were planted in different villages with fence for its protection and also prepared plan with local villagers for proper nourishment and management.