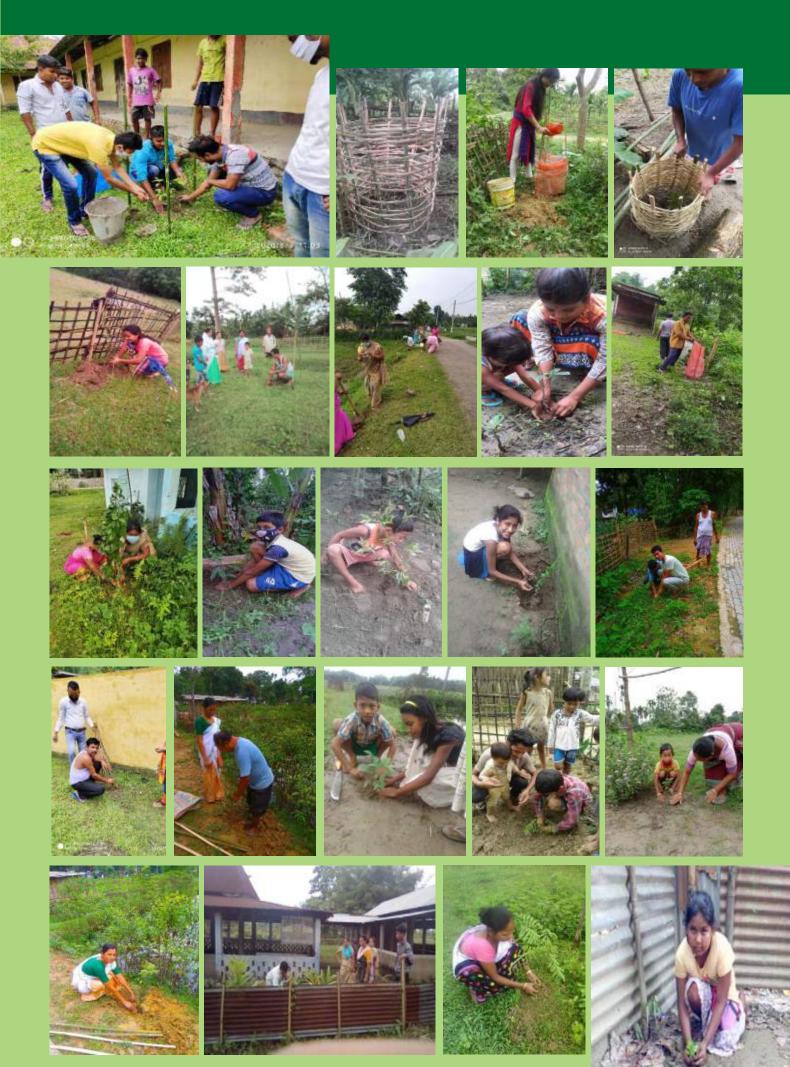

For this purpose saplings were collected by the SBP workers from their nearest Govt. nurseries, private nurseries and also from local areas. The Forest Officials from the Social Forestry Department, Govt. of Assam extended their kind cooperation by supplying the sapling to SBP workers. The tree saplings were planted in different villages with fence for its protection and also prepared plan with local villagers for proper nourishment and management.

## **Plantation Drive**

## PLANT SAPLING COLLECTION AND DISTRIBUTION