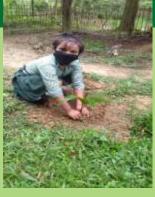

Of Assam as they had provided the sapling free of cost. Let us pledge to make a cleaner and greener environment and to protect Mother Nature. We must join hands to save our beautiful planet as there is no other place in the universe so beautiful, so vibrant and so lively.

Thank you!



President
Shri Ramen Sarma

| 18509<br>Tree Saplings Planted           |
|------------------------------------------|
| 560<br>Villages                          |
| 25<br>Districts                          |
| 01<br>Metro City                         |
| 3085 Participants in Drawing Competition |

306 Workers / Volunteers Involved

## **Plantation Drive**













































































































































































































































## PLANT SAPLING COLLECTION AND DISTRIBUTION







































































## **Drawings by Children**



























































































































# दैनिक पूर्वोद्ध्य

### सेवा भारती पूर्वांचल ने लगाए 15 हजार से अधिक पौधे



संगान संत्री सुदेंद्र शास्त्रोडकर ने सेवा के संबोधक वा सीवांकर देवनाथ ने भारती के आईर्रगणिसी सावायास में आसिता दूरी का श्वास राज्यका इस कुआरोगण किया सेवा भारती पूर्वायाश कार्यक्रम को संग्रस दरावा।

## **APPEAL**

#### YOU CAN MAKE DONATION

Your Donation is exempted from Income Tax under Section 80G

Our Bank Details: A/C No.: 35545221261,

IFSC Code: SBIN0014255 Branc