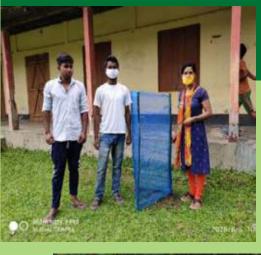

apling free of cost. Let us pledge to make a cleaner and greener environment and to protect Mother Nature. We must join hands to save our beautiful planet as there is no other place in the universe so beautiful, so vibrant and so lively.

Thank you!



President
Shri Ramen Sarma

| 18509<br>Tree Saplings Planted           |
|------------------------------------------|
| 560<br>Villages                          |
| 25<br>Districts                          |
| 01<br>Metro City                         |
| 3085 Participants in Drawing Competition |

306 Workers / Volunteers Involved

## **Plantation Drive**













































































































































































































































## PLANT SAPLING COLLECTION AND DISTRIBUTION







































































## **Drawings by Children**



























































































































# दैनिक पूर्वोद्ध्य

### सेवा भारती पूर्वांचल ने लगाए 15 हजार से अधिक पौधे



संगान संत्री सुदेंद्र शास्त्रोडकर ने सेवा के संबोधक वा सीवांकर देवनाथ ने भारती के आईर्रगणिसी सावायास में आसिता दूरी का श्वास राज्यका इस कुआरोगण किया सेवा भारती पूर्वायाश कार्यक्रम को संग्रस दरावा।

## **APPEAL**

#### YOU CAN MAKE DONATION

Your Donation is exempted from Income Tax under Section 80G

Our Bank Details: A/C No.: 35545221261,

IFSC Code: SBIN0014255 Branch: Lachit Nagar PB, Guwahati,

Bank: