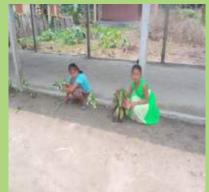

Seva Bharati Purbanchal also organised a Drawing Competition among the children on the theme of "Nature in the Villages". More than three thousands children were participated in the Drawing Competition with beautiful and creative drawings.

## **Drawings by Children**