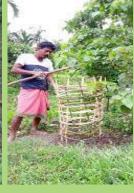

For this purpose saplings were collected by the SBP workers from their nearest Govt. nurseries, private nurseries and also from local areas. The Forest Officials from the Social Forestry Department, Govt. of Assam extended their kind cooperation by supplying the sapling to SBP workers. The tree saplings were planted in different villages with fence for its protection and also prepared plan with local villagers for proper nourishment and management.

## PLANT SAPLING COLLECTION AND DISTRIBUTION