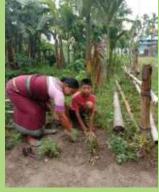

For this purpose saplings were collected by the SBP workers from their nearest Govt. nurseries, private nurseries and also from local areas. The Forest Officials from the Social Forestry Department, Govt. of Assam extended their kind cooperation by supplying the sapling to SBP workers. The tree saplings were planted in different villages with fence for its protection and also prepared plan with local villagers for proper nourishment and management.

## PLANT SAPLING COLLECTION AND DISTRIBUTION