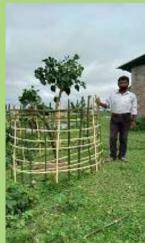

For this purpose saplings were collected by the SBP workers from their nearest Govt. nurseries, private nurseries and also from local areas. The Forest Officials from the Social Forestry Department, Govt. of Assam extended their kind cooperation by supplying the sapling to SBP workers. The tree saplings were planted in different villages with fence for its protection and also prepared plan with local villagers for proper nourishment and management.

## **Plantation Drive**