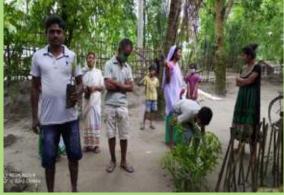

## PLANT SAPLING COLLECTION AND DISTRIBUTION

For this purpose saplings were collected by the SBP workers from their nearest Govt. nurseries, private nurseries and also from local areas. The Forest Officials from the Social Forestry Department, Govt. of Assam extended their kind cooperation by supplying the sapling to SBP workers. The tree saplings were planted in different villages with fence for its protection and also prepared plan with local villagers for proper nourishment and management.