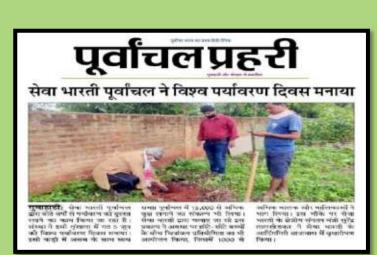

# दैनिक पूर्वोद्ध्य

### सेवा भारती पूर्वांचल ने लगाए 15 हजार से अधिक पौधे

संगान संत्री सुदेंद्र शास्त्रोडकर ने सेवा के संबोधक वा सीवांकर देवनाथ ने भारती के आईर्रगणिसी सावायास में आसिता दूरी का श्वास राज्यका इस कुआरोगण किया सेवा भारती पूर्वायाश कार्यक्रम को संग्रस दरावा।