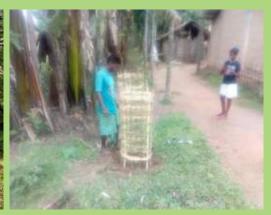

For this purpose saplings were collected by the SBP workers from their nearest Govt. nurseries, private nurseries and also from local areas. The Forest Officials from the Social Forestry Department, Govt. of Assam extended their kind cooperation by supplying the sapling to SBP workers. The tree saplings were planted in different villages with fence for its protection and also prepared plan with local villagers for proper nourishment and management.

## **Plantation Drive**