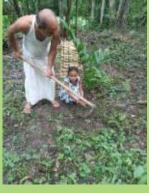

For this purpose saplings were collected by the SBP workers from their nearest Govt. nurseries, private nurseries and also from local areas. The Forest Officials from the Social Forestry Department, Govt. of Assam extended their kind cooperation by supplying the sapling to SBP workers. The tree saplings were planted in different villages with fence for its protection and also prepared plan with local villagers for proper nourishment and management.

## **Plantation Drive**