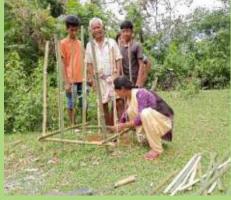

For this purpose saplings were collected by the SBP workers from their nearest Govt. nurseries, private nurseries and also from local areas. The Forest Officials from the Social Forestry Department, Govt. of Assam extended their kind cooperation by supplying the sapling to SBP workers. The tree saplings were planted in different villages with fence for its protection and also prepared plan with local villagers for proper nourishment and management.

## **Plantation Drive**