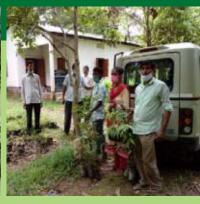

## **Plantation Drive**

For this purpose saplings were collected by the SBP workers from their nearest Govt. nurseries, private nurseries and also from local areas. The Forest Officials from the Social Forestry Department, Govt. of Assam extended their kind cooperation by supplying the sapling to SBP workers. The tree saplings were planted in different villages with fence for its protection and also prepared plan with local villagers for proper nourishment and management.