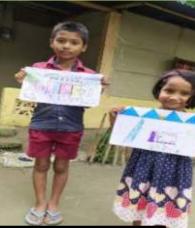

Seva Bharati Purbanchal also organised a Drawing Competition among the children on the theme of "Nature in the Villages". More than three thousands children were participated in the Drawing Competition with beautiful and creative drawings.

## **Drawings by Children**