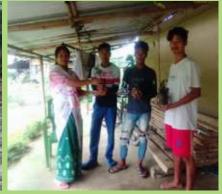

save our beautiful planet as there is no other place in the universe so beautiful, so vibrant and so lively.

Thank you!



President
Shri Ramen Sarma

| 18509<br>Tree Saplings Planted           |
|------------------------------------------|
| 560<br>Villages                          |
| 25<br>Districts                          |
| 01<br>Metro City                         |
| 3085 Participants in Drawing Competition |

306 Workers / Volunteers Involved

## **Plantation Drive**













































































































































































































































## PLANT SAPLING COLLECTION AND DISTRIBUTION







































































## **Drawings by Children**



























































































































# दैनिक पूर्वोद्ध्य

### सेवा भारती पूर्वांचल ने लगाए 15 हजार से अधिक पौधे



संगान संत्री सुदेंद्र शास्त्रोडकर ने सेवा के संबोधक वा सीवांकर देवनाथ ने भारती के आईर्रगणिसी सावायास में आसिता दूरी का श्वास राज्यका इस कुआरोगण किया सेवा भारती पूर्वायाश कार्यक्रम को संग्रस दरावा।

## **APPEAL**

#### YOU CAN MAKE DONATION

Your Donation is exempted from Income Tax under Section 80G

Our Bank Details: A/C No.: 35545221261,

IFSC Code: SBIN0014255 Branch: Lachit Nagar PB, Guwahati,

Bank: State Bank of India (SBI)

Office Address: Madhav Smriti, H/No. 9, South By lane-1, Lachit Nagar, Guwahati-07 Email: sevabharat