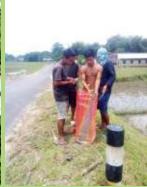

d provided the sapling free of cost. Let us pledge to make a cleaner and greener environment and to protect Mother Nature. We must join hands to save our beautiful planet as there is no other place in the universe so beautiful, so vibrant and so lively.

Thank you!



President
Shri Ramen Sarma

| 18509<br>Tree Saplings Planted           |
|------------------------------------------|
| 560<br>Villages                          |
| 25<br>Districts                          |
| 01<br>Metro City                         |
| 3085 Participants in Drawing Competition |

306 Workers / Volunteers Involved

## **Plantation Drive**













































































































































































































































## PLANT SAPLING COLLECTION AND DISTRIBUTION







































































## **Drawings by Children**



























































































































# दैनिक पूर्वोद्ध्य

### सेवा भारती पूर्वांचल ने लगाए 15 हजार से अधिक पौधे



संगान संत्री सुदेंद्र शास्त्रोडकर ने सेवा के संबोधक वा सीवांकर देवनाथ ने भारती के आईर्रगणिसी सावायास में आसिता दूरी का श्वास राज्यका इस कुआरोगण किया सेवा भारती पूर्वायाश कार्यक्रम को संग्रस दरावा।

## **APPEAL**

#### YOU CAN MAKE DONATION

Your Donation is exempted from Income Tax under Section 80G

Our Bank Details: A/C No.: 35545221261,

IFSC Code: SBIN0014255 Branch: Lachit Nagar PB,