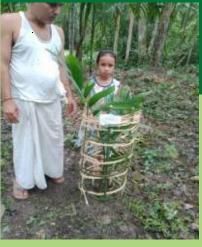

## PLANT SAPLING COLLECTION AND DISTRIBUTION

For this purpose saplings were collected by the SBP workers from their nearest Govt. nurseries, private nurseries and also from local areas. The Forest Officials from the Social Forestry Department, Govt. of Assam extended their kind cooperation by supplying the sapling to SBP workers. The tree saplings were planted in different villages with fence for its protection and also prepared plan with local villagers for proper nourishment and management.