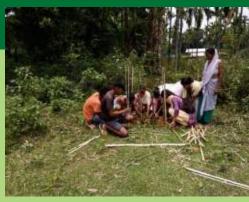

For this purpose saplings were collected by the SBP workers from their nearest Govt. nurseries, private nurseries and also from local areas. The Forest Officials from the Social Forestry Department, Govt. of Assam extended their kind cooperation by supplying the sapling to SBP workers. The tree saplings were planted in different villages with fence for its protection and also prepared plan with local villagers for proper nourishment and management.

## PLANT SAPLING COLLECTION AND DISTRIBUTION