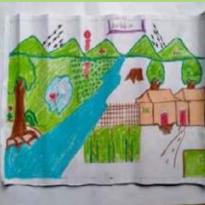

Seva Bharati Purbanchal also organised a Drawing Competition among the children on the theme of "Nature in the Villages". More than three thousands children were participated in the Drawing Competition with beautiful and creative drawings.

## **Drawings by Children**