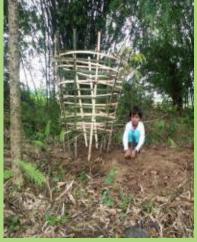

## **Plantation Drive**

For this purpose saplings were collected by the SBP workers from their nearest Govt. nurseries, private nurseries and also from local areas. The Forest Officials from the Social Forestry Department, Govt. of Assam extended their kind cooperation by supplying the sapling to SBP workers. The tree saplings were planted in different villages with fence for its protection and also prepared plan with local villagers for proper nourishment and management.