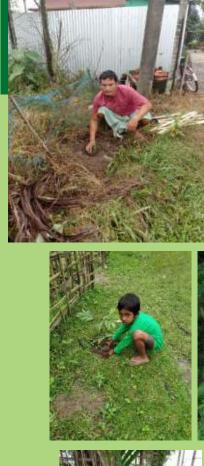

For this purpose saplings were collected by the SBP workers from their nearest Govt. nurseries, private nurseries and also from local areas. The Forest Officials from the Social Forestry Department, Govt. of Assam extended their kind cooperation by supplying the sapling to SBP workers. The tree saplings were planted in different villages with fence for its protection and also prepared plan with local villagers for proper nourishment and management.

## **Plantation Drive**