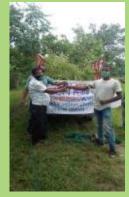

nds to save our beautiful planet as there is no other place in the universe so beautiful, so vibrant and so lively.

Thank you!



President
Shri Ramen Sarma

| 18509<br>Tree Saplings Planted           |
|------------------------------------------|
| 560<br>Villages                          |
| 25<br>Districts                          |
| 01<br>Metro City                         |
| 3085 Participants in Drawing Competition |

306 Workers / Volunteers Involved

## **Plantation Drive**













































































































































































































































## PLANT SAPLING COLLECTION AND DISTRIBUTION







































































## **Drawings by Children**



























































































































# दैनिक पूर्वोद्ध्य

### सेवा भारती पूर्वांचल ने लगाए 15 हजार से अधिक पौधे



संगान संत्री सुदेंद्र शास्त्रोडकर ने सेवा के संबोधक वा सीवांकर देवनाथ ने भारती के आईर्रगणिसी सावायास में आसिता दूरी का श्वास राज्यका इस कुआरोगण किया सेवा भारती पूर्वायाश कार्यक्रम को संग्रस दरावा।

## **APPEAL**

#### YOU CAN MAKE DONATION

Your Donation is exempted from Income Tax under Section 80G

Our Bank Details: A/C No.: 35545221261,

IFSC Code: SBIN0014255 Branch: Lachit Nagar PB, Guwahati,

Bank: State Bank of India (SBI)

Office Address: Madhav Smriti, H/No. 9, South By lane-1, Lachit Nagar, Guwahati-07 Email: seva