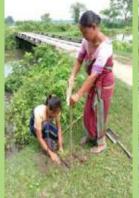

## **Plantation Drive**

For this purpose saplings were collected by the SBP workers from their nearest Govt. nurseries, private nurseries and also from local areas. The Forest Officials from the Social Forestry Department, Govt. of Assam extended their kind cooperation by supplying the sapling to SBP workers. The tree saplings were planted in different villages with fence for its protection and also prepared plan with local villagers for proper nourishment and management.