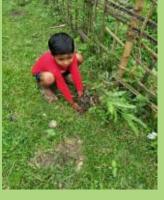

## PLANT SAPLING COLLECTION AND DISTRIBUTION

For this purpose saplings were collected by the SBP workers from their nearest Govt. nurseries, private nurseries and also from local areas. The Forest Officials from the Social Forestry Department, Govt. of Assam extended their kind cooperation by supplying the sapling to SBP workers. The tree saplings were planted in different villages with fence for its protection and also prepared plan with local villagers for proper nourishment and management.