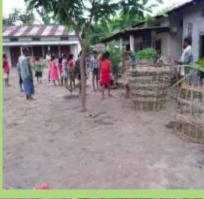

## **Plantation Drive**

For this purpose saplings were collected by the SBP workers from their nearest Govt. nurseries, private nurseries and also from local areas. The Forest Officials from the Social Forestry Department, Govt. of Assam extended their kind cooperation by supplying the sapling to SBP workers. The tree saplings were planted in different villages with fence for its protection and also prepared plan with local villagers for proper nourishment and management.