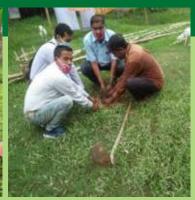

t. Of Assam as they had provided the sapling free of cost. Let us pledge to make a cleaner and greener environment and to protect Mother Nature. We must join hands to save our beautiful planet as there is no other place in the universe so beautiful, so vibrant and so lively.

Thank you!



President
Shri Ramen Sarma

| 18509<br>Tree Saplings Planted           |
|------------------------------------------|
| 560<br>Villages                          |
| 25<br>Districts                          |
| 01<br>Metro City                         |
| 3085 Participants in Drawing Competition |

306 Workers / Volunteers Involved

## **Plantation Drive**













































































































































































































































## PLANT SAPLING COLLECTION AND DISTRIBUTION







































































## **Drawings by Children**



























































































































# दैनिक पूर्वोद्ध्य

### सेवा भारती पूर्वांचल ने लगाए 15 हजार से अधिक पौधे



संगान संत्री सुदेंद्र शास्त्रोडकर ने सेवा के संबोधक वा सीवांकर देवनाथ ने भारती के आईर्रगणिसी सावायास में आसिता दूरी का श्वास राज्यका इस कुआरोगण किया सेवा भारती पूर्वायाश कार्यक्रम को संग्रस दरावा।

## **APPEAL**

#### YOU CAN MAKE DONATION

Your Donation is exempted from Income Tax under Section 80G

Our Bank Details: A/C No.: 35545221261,

IFSC Code: SBIN0014255 Bra