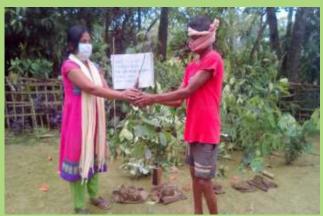

## **Plantation Drive**

For this purpose saplings were collected by the SBP workers from their nearest Govt. nurseries, private nurseries and also from local areas. The Forest Officials from the Social Forestry Department, Govt. of Assam extended their kind cooperation by supplying the sapling to SBP workers. The tree saplings were planted in different villages with fence for its protection and also prepared plan with local villagers for proper nourishment and management.