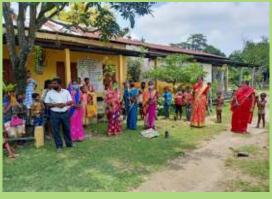

## **Plantation Drive**

For this purpose saplings were collected by the SBP workers from their nearest Govt. nurseries, private nurseries and also from local areas. The Forest Officials from the Social Forestry Department, Govt. of Assam extended their kind cooperation by supplying the sapling to SBP workers. The tree saplings were planted in different villages with fence for its protection and also prepared plan with local villagers for proper nourishment and management.