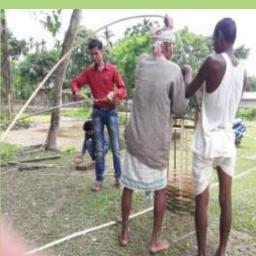

For this purpose saplings were collected by the SBP workers from their nearest Govt. nurseries, private nurseries and also from local areas. The Forest Officials from the Social Forestry Department, Govt. of Assam extended their kind cooperation by supplying the sapling to SBP workers. The tree saplings were planted in different villages with fence for its protection and also prepared plan with local villagers for proper nourishment and management.

## **Plantation Drive**