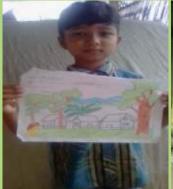

Seva Bharati Purbanchal also organised a Drawing Competition among the children on the theme of "Nature in the Villages". More than three thousands children were participated in the Drawing Competition with beautiful and creative drawings.

## **Drawings by Children**