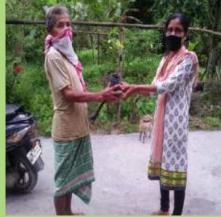

e. We must join hands to save our beautiful planet as there is no other place in the universe so beautiful, so vibrant and so lively.

Thank you!



President
Shri Ramen Sarma

| 18509<br>Tree Saplings Planted           |
|------------------------------------------|
| 560<br>Villages                          |
| 25<br>Districts                          |
| 01<br>Metro City                         |
| 3085 Participants in Drawing Competition |

306 Workers / Volunteers Involved

## **Plantation Drive**













































































































































































































































## PLANT SAPLING COLLECTION AND DISTRIBUTION







































































## **Drawings by Children**



























































































































# दैनिक पूर्वोद्ध्य

### सेवा भारती पूर्वांचल ने लगाए 15 हजार से अधिक पौधे



संगान संत्री सुदेंद्र शास्त्रोडकर ने सेवा के संबोधक वा सीवांकर देवनाथ ने भारती के आईर्रगणिसी सावायास में आसिता दूरी का श्वास राज्यका इस कुआरोगण किया सेवा भारती पूर्वायाश कार्यक्रम को संग्रस दरावा।

## **APPEAL**

#### YOU CAN MAKE DONATION

Your Donation is exempted from Income Tax under Section 80G

Our Bank Details: A/C No.: 35545221261,

IFSC Code: SBIN0014255 Branch: Lachit Nagar PB, Guwahati,

Bank: State Bank of India (SBI)

Office Address: Madhav Smriti, H/No. 9, South By lane-1, Lachit Nagar, Guwah