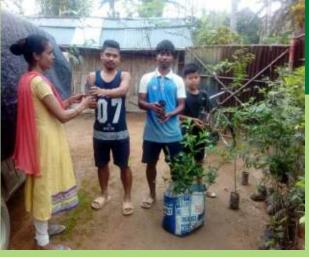

## **Plantation Drive**

For this purpose saplings were collected by the SBP workers from their nearest Govt. nurseries, private nurseries and also from local areas. The Forest Officials from the Social Forestry Department, Govt. of Assam extended their kind cooperation by supplying the sapling to SBP workers. The tree saplings were planted in different villages with fence for its protection and also prepared plan with local villagers for proper nourishment and management.