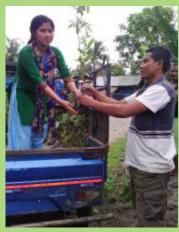

ure. We must join hands to save our beautiful planet as there is no other place in the universe so beautiful, so vibrant and so lively.

Thank you!



President
Shri Ramen Sarma

| 18509<br>Tree Saplings Planted           |
|------------------------------------------|
| 560<br>Villages                          |
| 25<br>Districts                          |
| 01<br>Metro City                         |
| 3085 Participants in Drawing Competition |

306 Workers / Volunteers Involved

## **Plantation Drive**













































































































































































































































## PLANT SAPLING COLLECTION AND DISTRIBUTION







































































## **Drawings by Children**



























































































































# दैनिक पूर्वोद्ध्य

### सेवा भारती पूर्वांचल ने लगाए 15 हजार से अधिक पौधे



संगान संत्री सुदेंद्र शास्त्रोडकर ने सेवा के संबोधक वा सीवांकर देवनाथ ने भारती के आईर्रगणिसी सावायास में आसिता दूरी का श्वास राज्यका इस कुआरोगण किया सेवा भारती पूर्वायाश कार्यक्रम को संग्रस दरावा।

## **APPEAL**

#### YOU CAN MAKE DONATION

Your Donation is exempted from Income Tax under Section 80G

Our Bank Details: A/C No.: 35545221261,

IFSC Code: SBIN0014255 Branch: Lachit Nagar PB, Guwahati,

Bank: State Bank of India (SBI)

Office Address: Madhav Smriti, H/No. 9, South By lane-1, Lachit Nagar, Guw