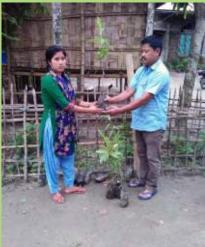

## **Plantation Drive**

For this purpose saplings were collected by the SBP workers from their nearest Govt. nurseries, private nurseries and also from local areas. The Forest Officials from the Social Forestry Department, Govt. of Assam extended their kind cooperation by supplying the sapling to SBP workers. The tree saplings were planted in different villages with fence for its protection and also prepared plan with local villagers for proper nourishment and management.