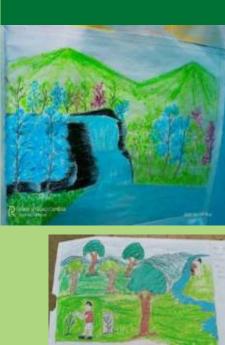

Seva Bharati Purbanchal also organised a Drawing Competition among the children on the theme of "Nature in the Villages". More than three thousands children were participated in the Drawing Competition with beautiful and creative drawings.

## **Drawings by Children**