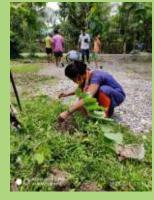

pledge to make a cleaner and greener environment and to protect Mother Nature. We must join hands to save our beautiful planet as there is no other place in the universe so beautiful, so vibrant and so lively.

Thank you!



President
Shri Ramen Sarma

| 18509<br>Tree Saplings Planted           |
|------------------------------------------|
| 560<br>Villages                          |
| 25<br>Districts                          |
| 01<br>Metro City                         |
| 3085 Participants in Drawing Competition |

306 Workers / Volunteers Involved

## **Plantation Drive**













































































































































































































































## PLANT SAPLING COLLECTION AND DISTRIBUTION







































































## **Drawings by Children**



























































































































# दैनिक पूर्वोद्ध्य

### सेवा भारती पूर्वांचल ने लगाए 15 हजार से अधिक पौधे



संगान संत्री सुदेंद्र शास्त्रोडकर ने सेवा के संबोधक वा सीवांकर देवनाथ ने भारती के आईर्रगणिसी सावायास में आसिता दूरी का श्वास राज्यका इस कुआरोगण किया सेवा भारती पूर्वायाश कार्यक्रम को संग्रस दरावा।

## **APPEAL**

#### YOU CAN MAKE DONATION

Your Donation is exempted from Income Tax under Section 80G

Our Bank Details: A/C No.: 35545221261,

IFSC Code: SBIN0014255 Branch: Lachit Nagar PB, Guwahati,

Bank: State Bank of India (SBI)