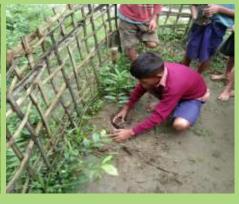

For this purpose saplings were collected by the SBP workers from their nearest Govt. nurseries, private nurseries and also from local areas. The Forest Officials from the Social Forestry Department, Govt. of Assam extended their kind cooperation by supplying the sapling to SBP workers. The tree saplings were planted in different villages with fence for its protection and also prepared plan with local villagers for proper nourishment and management.

## **Plantation Drive**