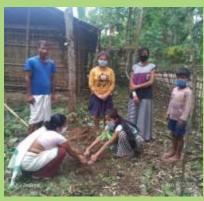

f Assam as they had provided the sapling free of cost. Let us pledge to make a cleaner and greener environment and to protect Mother Nature. We must join hands to save our beautiful planet as there is no other place in the universe so beautiful, so vibrant and so lively.

Thank you!



President
Shri Ramen Sarma

| 18509<br>Tree Saplings Planted           |
|------------------------------------------|
| 560<br>Villages                          |
| 25<br>Districts                          |
| 01<br>Metro City                         |
| 3085 Participants in Drawing Competition |

306 Workers / Volunteers Involved

## **Plantation Drive**













































































































































































































































## PLANT SAPLING COLLECTION AND DISTRIBUTION







































































## **Drawings by Children**



























































































































# दैनिक पूर्वोद्ध्य

### सेवा भारती पूर्वांचल ने लगाए 15 हजार से अधिक पौधे



संगान संत्री सुदेंद्र शास्त्रोडकर ने सेवा के संबोधक वा सीवांकर देवनाथ ने भारती के आईर्रगणिसी सावायास में आसिता दूरी का श्वास राज्यका इस कुआरोगण किया सेवा भारती पूर्वायाश कार्यक्रम को संग्रस दरावा।

## **APPEAL**

#### YOU CAN MAKE DONATION

Your Donation is exempted from Income Tax under Section 80G

Our Bank Details: A/C No.: 35545221261,

IFSC Code: SBIN0014255 Branch: