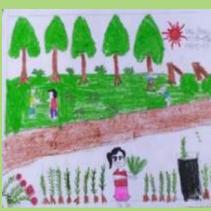

Seva Bharati Purbanchal also organised a Drawing Competition among the children on the theme of "Nature in the Villages". More than three thousands children were participated in the Drawing Competition with beautiful and creative drawings.

## **Drawings by Children**