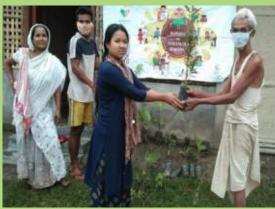

e must join hands to save our beautiful planet as there is no other place in the universe so beautiful, so vibrant and so lively.

Thank you!



President
Shri Ramen Sarma

| 18509<br>Tree Saplings Planted           |
|------------------------------------------|
| 560<br>Villages                          |
| 25<br>Districts                          |
| 01<br>Metro City                         |
| 3085 Participants in Drawing Competition |

306 Workers / Volunteers Involved

## **Plantation Drive**













































































































































































































































## PLANT SAPLING COLLECTION AND DISTRIBUTION







































































## **Drawings by Children**



























































































































# दैनिक पूर्वोद्ध्य

### सेवा भारती पूर्वांचल ने लगाए 15 हजार से अधिक पौधे



संगान संत्री सुदेंद्र शास्त्रोडकर ने सेवा के संबोधक वा सीवांकर देवनाथ ने भारती के आईर्रगणिसी सावायास में आसिता दूरी का श्वास राज्यका इस कुआरोगण किया सेवा भारती पूर्वायाश कार्यक्रम को संग्रस दरावा।

## **APPEAL**

#### YOU CAN MAKE DONATION

Your Donation is exempted from Income Tax under Section 80G

Our Bank Details: A/C No.: 35545221261,

IFSC Code: SBIN0014255 Branch: Lachit Nagar PB, Guwahati,

Bank: State Bank of India (SBI)

Office Address: Madhav Smriti, H/No. 9, South By lane-1, Lachit Nagar, Guwahati-