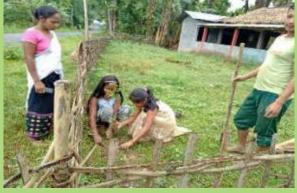

For this purpose saplings were collected by the SBP workers from their nearest Govt. nurseries, private nurseries and also from local areas. The Forest Officials from the Social Forestry Department, Govt. of Assam extended their kind cooperation by supplying the sapling to SBP workers. The tree saplings were planted in different villages with fence for its protection and also prepared plan with local villagers for proper nourishment and management.