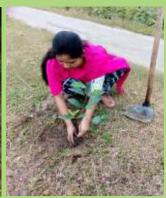

ovided the sapling free of cost. Let us pledge to make a cleaner and greener environment and to protect Mother Nature. We must join hands to save our beautiful planet as there is no other place in the universe so beautiful, so vibrant and so lively.

Thank you!



President
Shri Ramen Sarma

| 18509<br>Tree Saplings Planted           |
|------------------------------------------|
| 560<br>Villages                          |
| 25<br>Districts                          |
| 01<br>Metro City                         |
| 3085 Participants in Drawing Competition |

306 Workers / Volunteers Involved

## **Plantation Drive**













































































































































































































































## PLANT SAPLING COLLECTION AND DISTRIBUTION







































































## **Drawings by Children**



























































































































# दैनिक पूर्वोद्ध्य

### सेवा भारती पूर्वांचल ने लगाए 15 हजार से अधिक पौधे



संगान संत्री सुदेंद्र शास्त्रोडकर ने सेवा के संबोधक वा सीवांकर देवनाथ ने भारती के आईर्रगणिसी सावायास में आसिता दूरी का श्वास राज्यका इस कुआरोगण किया सेवा भारती पूर्वायाश कार्यक्रम को संग्रस दरावा।

## **APPEAL**

#### YOU CAN MAKE DONATION

Your Donation is exempted from Income Tax under Section 80G

Our Bank Details: A/C No.: 35545221261,

IFSC Code: SBIN0014255 Branch: Lachit Nagar PB, Guwa