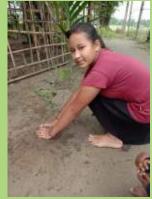

## **Plantation Drive**

For this purpose saplings were collected by the SBP workers from their nearest Govt. nurseries, private nurseries and also from local areas. The Forest Officials from the Social Forestry Department, Govt. of Assam extended their kind cooperation by supplying the sapling to SBP workers. The tree saplings were planted in different villages with fence for its protection and also prepared plan with local villagers for proper nourishment and management.