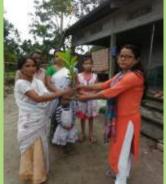

## PLANT SAPLING COLLECTION AND DISTRIBUTION

For this purpose saplings were collected by the SBP workers from their nearest Govt. nurseries, private nurseries and also from local areas. The Forest Officials from the Social Forestry Department, Govt. of Assam extended their kind cooperation by supplying the sapling to SBP workers. The tree saplings were planted in different villages with fence for its protection and also prepared plan with local villagers for proper nourishment and management.