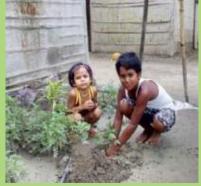

For this purpose saplings were collected by the SBP workers from their nearest Govt. nurseries, private nurseries and also from local areas. The Forest Officials from the Social Forestry Department, Govt. of Assam extended their kind cooperation by supplying the sapling to SBP workers. The tree saplings were planted in different villages with fence for its protection and also prepared plan with local villagers for proper nourishment and management.

## **Plantation Drive**