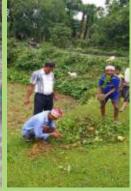

sam as they had provided the sapling free of cost. Let us pledge to make a cleaner and greener environment and to protect Mother Nature. We must join hands to save our beautiful planet as there is no other place in the universe so beautiful, so vibrant and so lively.

Thank you!



President
Shri Ramen Sarma

| 18509<br>Tree Saplings Planted           |
|------------------------------------------|
| 560<br>Villages                          |
| 25<br>Districts                          |
| 01<br>Metro City                         |
| 3085 Participants in Drawing Competition |

306 Workers / Volunteers Involved

## **Plantation Drive**













































































































































































































































## PLANT SAPLING COLLECTION AND DISTRIBUTION







































































## **Drawings by Children**



























































































































# दैनिक पूर्वोद्ध्य

### सेवा भारती पूर्वांचल ने लगाए 15 हजार से अधिक पौधे



संगान संत्री सुदेंद्र शास्त्रोडकर ने सेवा के संबोधक वा सीवांकर देवनाथ ने भारती के आईर्रगणिसी सावायास में आसिता दूरी का श्वास राज्यका इस कुआरोगण किया सेवा भारती पूर्वायाश कार्यक्रम को संग्रस दरावा।

## **APPEAL**

#### YOU CAN MAKE DONATION

Your Donation is exempted from Income Tax under Section 80G

Our Bank Details: A/C No.: 35545221261,

IFSC Code: SBIN0014255 Branch: Lac