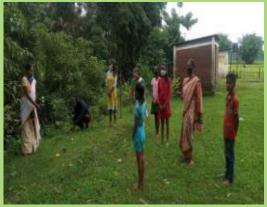

## **Plantation Drive**

For this purpose saplings were collected by the SBP workers from their nearest Govt. nurseries, private nurseries and also from local areas. The Forest Officials from the Social Forestry Department, Govt. of Assam extended their kind cooperation by supplying the sapling to SBP workers. The tree saplings were planted in different villages with fence for its protection and also prepared plan with local villagers for proper nourishment and management.