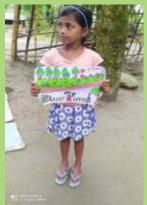

Seva Bharati Purbanchal also organised a Drawing Competition among the children on the theme of "Nature in the Villages". More than three thousands children were participated in the Drawing Competition with beautiful and creative drawings.

## **Drawings by Children**