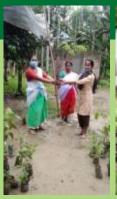

## PLANT SAPLING COLLECTION AND DISTRIBUTION

For this purpose saplings were collected by the SBP workers from their nearest Govt. nurseries, private nurseries and also from local areas. The Forest Officials from the Social Forestry Department, Govt. of Assam extended their kind cooperation by supplying the sapling to SBP workers. The tree saplings were planted in different villages with fence for its protection and also prepared plan with local villagers for proper nourishment and management.