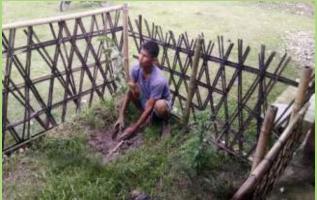

## **Plantation Drive**

For this purpose saplings were collected by the SBP workers from their nearest Govt. nurseries, private nurseries and also from local areas. The Forest Officials from the Social Forestry Department, Govt. of Assam extended their kind cooperation by supplying the sapling to SBP workers. The tree saplings were planted in different villages with fence for its protection and also prepared plan with local villagers for proper nourishment and management.